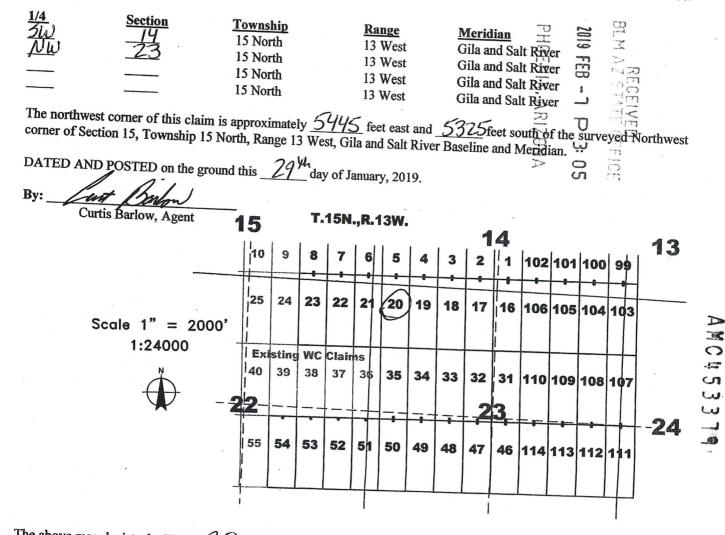

Elko, NV 89801

# LOCATION NOTICE FOR LODE MINING CLAIM

NOTICE IS HEREBY GIVEN that the WC 20 lode mining claim has been located by Four Point Construction, Inc., whose current mailing address is 6868 N 7<sup>th</sup> Avenue #204, Phoenix, Arizona, 85013. The general course of this claim is claim runs from the location monument on which this location notice is posted approximately 10 feet in a northerly direction to the North end line and 1490 feet in a Southerly direction to the South end line. This claim is marked by six

The location monument on which this notice is posted is situated within Section \_\_\_\_\_, Township 15 North, Range 13 West, Gila and Salt River Baseline and Meridian, Arizona, and this claim occupies the following quarter section(s), section(s), Township and Range:



The above map depicts the WC 20 lode mining claim, which is located in Section(s) 14,23, Township 15 North, Range 13 West, Gila and Salt River Baseline and Meridian, Mohave County, Arizona. The claim corners, end centers, and location monuments are marked by 2 inch by 2 inch by 5 foot wooden posts with aluminum tags. The bearings and distances between claims are as depicted on the map and tied as noted above.

When recorded return to: Carlin Trend Mining Services 369 – 5<sup>th</sup> Street Elko, NV 89801

# LOCATION NOTICE FOR LODE MINING CLAIM

NOTICE IS HEREBY GIVEN that the WC 2/1 lode mining claim has been located by Four Point Construction, Inc., whose current mailing address is 6868 N 7<sup>th</sup> Avenue #204, Phoenix, Arizona, 85013. The general course of this claim is claim ru