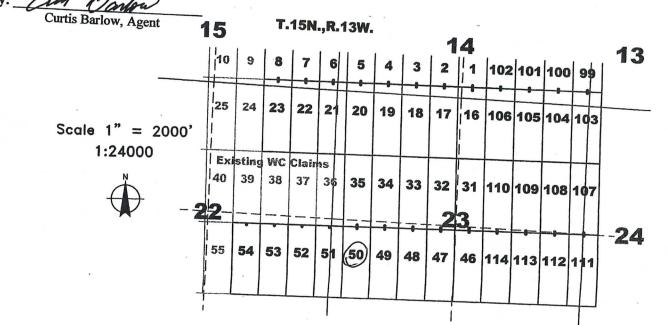

<br>BLM AZ STATI |  |
|---|---------------|----------------------------------------------------------|---------------------------------------------------|------------------------------------------------------------------------------------------------------|----------------|------------------------|--|
| T |               |                                                          |                                                   | Suit Miter                                                                                           |                | 1.1.1                  |  |

The northwest corner of this claim is approximately 5445 feet east and 8325 feet south of the surveyed Northwest corner of Section 15, Township 15 North, Range 13 West, Gila and Salt River Baseline and Meridian.





0

1-

S

The above map depicts the WC  $_{50}$ \_ lode mining claim, which is located in Section(s) <u>2.3</u>, Township 15 North, Range 13 West, Gila and Salt River Baseline and Meridian, Mohave County, Arizona. The claim corners, end centers, and location monuments are marked by 2 inch by 2 inch by 5 foot wooden posts with aluminum tags. The bearings and distances between claims are as depicted on the map and tied as noted above.

When recorded return to: Carlin Trend Mining Services 369 - 5<sup>th</sup> Street Elko, NV 89801

## LOCATION NOTICE FOR LODE MINING CLAIM

NOTICE IS HEREBY GIVEN that the WC <u>51</u> lode mining claim has been located by Four Point Construction, Inc., whose current mailing address is 6868 N 7<sup>th</sup> Avenue #204, Phoenix, Arizona, 85013. The general c