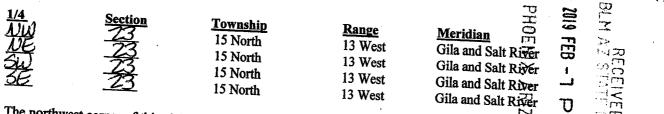

6868 N 7<sup>th</sup> Avenue #204, Phoenix, Arizona, 85013. The general course of this claim is North - South, and it is situated in Mohave County, Arizona. This claim is 1500 feet in length and 600 feet in width. This claim runs from the location monument on which this location notice is posted approximately 1490 feet in a northerly direction to the North end line and 10 feet in a Southerly direction to the South end line. This claim is marked by six additional monuments, one at each corner and one at the center of each end line.

The location monument on which this notice is posted is situated within Section 23, Township 15 North, Range 13 West, Gila and Salt River Baseline and Meridian, Arizona, and this claim occupies the following quarter section(s), section(s), Township and Range:



The northwest corner of this claim is approximately <u>1845</u> feet east and <u>6825</u> feet south of the surveyed Northwest corner of Section 15, Township 15 North, Range 13 West, Gila and Salt River Baseline and Meridian.





 $\frown$ 

The above map depicts the WC 31 lode mining claim, which is located in Section(s) North, Range 13 West, Gila and Salt River Baseline and Meridian, Mohave County, Arizona. The claim corners, end centers, and location monuments are marked by 2 inch by 2 inch by 5 foot wooden posts with aluminum tags. The bearings and distances between claims are as depicted on the map and tied as noted above.

When recorded return to: Carlin Trend Mining Services 369 – 5<sup>th</sup> Street Elko, NV 89801

## LOCATION NOTICE FOR LODE MINING CLAIM

NOTICE IS HEREBY GIV