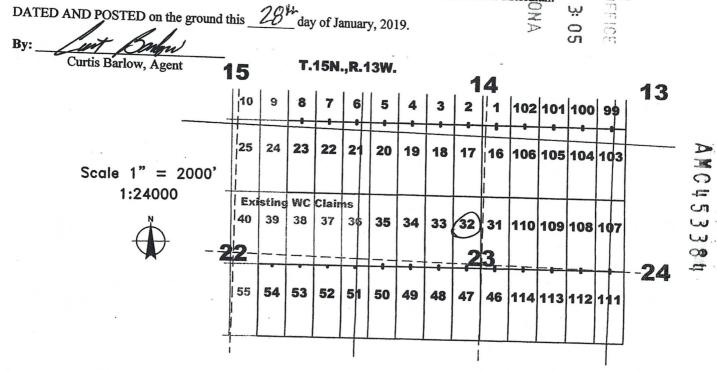

TION NOTICE FOR LODE MINING CLAIM

NOTICE IS HEREBY GIVEN that the WC <u>32</u> lode mining claim has been located by Four Point Construction, Inc., whose current mailing address is 6868 N 7<sup>th</sup> Avenue #204, Phoenix, Arizona, 85013. The general course of this claim is claim runs from the location monument on which this location notice is posted approximately <u>1490</u> feet in a northerly direction to the North end line and <u>10</u> feet in a Southerly direction to the South end line. This claim is marked by six

The location monument on which this notice is posted is situated within Section <u>23</u>, Township 15 North, Range 13 West, Gila and Salt River Baseline and Meridian, Arizona, and this claim occupies the following quarter section(s), section(s), Township and Range:





The above map depicts the WC 32 lode mining claim, which is located in Section(s) 23, Township 15 North, Range 13 West, Gila and Salt River Baseline and Meridian, Mohave County, Arizona. The claim corners, end centers, and location monuments are marked by 2 inch by 2 inch by 5 foot wooden posts with aluminum tags. The bearings and distances between claims are as depicted on the map and tied as noted above.

When recorded return to: Carlin Trend Mining Services 369 - 5<sup>th</sup> Street Elko, NV 89801

## LOCATION NOTICE FOR LODE MINING CLAIM

NOTICE IS HEREBY GIVEN that the WC 33 lode mining claim has been located by Four Point Construction, Inc., whose current mailing address is 6868 N 7<sup>th</sup> Avenue #204, Phoenix, Arizona, 85013. The general course of this claim is claim runs