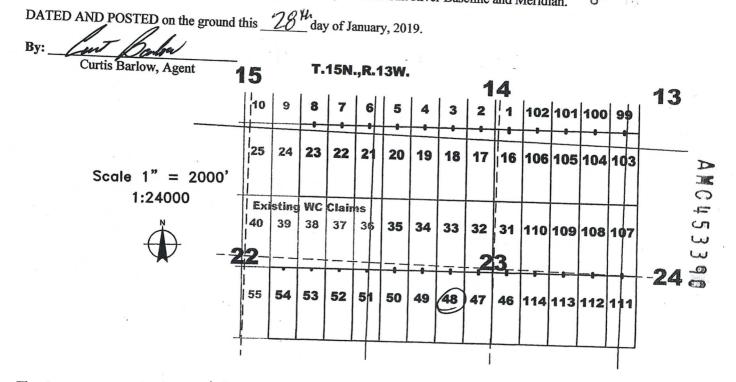

br>Gila and Salt River | 119 FEB - 7 F | MAZ STATE |  |
|---------------------|----------------------|----------------------------------------------------------|----------------------------------------|-------------------------------------------------------------------------------|---------------|-----------|--|
|                     |                      | 15 North                                                 | 13 West                                | Gila and Salt River                                                           | σ             | T CT      |  |

The northwest corner of this claim is approximately <u>6645</u> feet east and <u>8325</u> feet south of the surveyed Northwest corner of Section 15, Township 15 North, Range 13 West, Gila and Salt River Baseline and Meridian.



The above map depicts the WC  $\underline{48}$  lode mining claim, which is located in Section(s)  $\underline{23}$ , Township 15 North, Range 13 West, Gila and Salt River Baseline and Meridian, Mohave County, Arizona. The claim corners, end centers, and location monuments are marked by 2 inch by 2 inch by 5 foot wooden posts with aluminum tags. The bearings and distances between claims are as depicted on the map and tied as noted above.

When recorded return to: Carlin Trend Mining Services 369 – 5<sup>th</sup> Street Elko, NV 89801

## LOCATION NOTICE FOR LODE MINING CLAIM

NOTICE IS HEREBY GIVEN that the WC  $\underline{49}$  lode mining claim has been located by Four Point Construction, Inc., whose current mailing address is 6868 N 7<sup>th</sup> Avenue #204, Phoenix, Arizona, 85013.