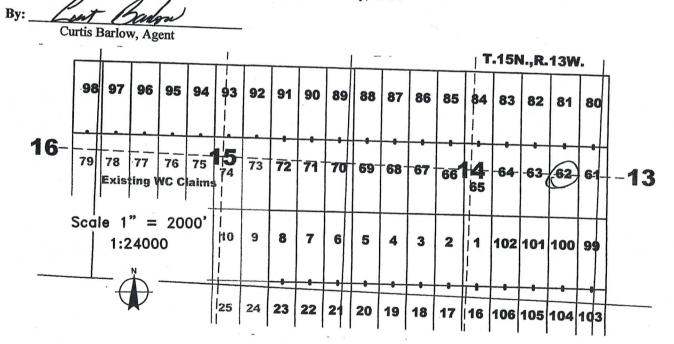

-----------------|-----------------------------------------------------------------|---------------------------------------------------|------------------------------------------------------------------------------------------------------|--------------|-------------|--|
|                 |                        |                                                                 |                                                   |                                                                                                      |              |             |  |

The northwest corner of this claim is approximately <u>9695</u> feet east and <u>2325</u> feet south of the supreyed Northwest corner of Section 15, Township 15 North, Range 13 West, Gila and Salt River Baseline and Meridian.





\_\_\_\_\_ 00

The above map depicts the WC 62 lode mining claim, which is located in Section(s) 14, Township 15 North, Range 13 West, Gila and Salt River Baseline and Meridian, Mohave County, Arizona. The claim corners, end centers, and location monuments are marked by 2 inch by 2 inch by 5 foot wooden posts with aluminum tags. The bearings and distances between claims are as depicted on the map and tied as noted above.

When recorded return to: Carlin Trend Mining Services 369 – 5<sup>th</sup> Street Elko, NV 89801

## LOCATION NOTICE FOR LODE MINING CLAIM

NOTICE IS HEREBY GIVEN that the WC 63 lode mining claim has been located by Four Point Construction, Inc., whose current mailing address is 6868 N 7<sup>th</sup> Avenue #204, Phoenix, Arizona, 85013. The general course of this claim