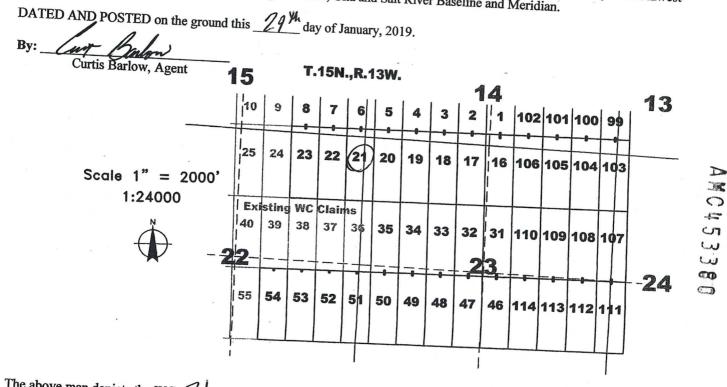

| 19 FE | 2    |  |
|-----------|---------|----------------------|--------------------|--------------------------------------------|-------|------|--|
| SU<br>NE  | 14      | 15 North<br>15 North | 13 West<br>13 West | Meridian<br>Gila and Salt River            |       | RECE |  |
| NW        | 23      | 15 North<br>15 North | 13 West            | Gila and Salt River<br>Gila and Salt River | Π     | IVE  |  |
|           |         |                      | 13 West            | Gila and Salt River                        |       | 20   |  |

The northwest corner of this claim is approximately <u>4845</u> feet east and <u>5325</u> feet south of the surveyed Northwest corner of Section 15, Township 15 North, Range 13 West, Gila and Salt River Baseline and Meridian.



The above map depicts the WC 21 lode mining claim, which is located in Section(s) 1415, 2223 Township 15 North, Range 13 West, Gila and Salt River Baseline and Meridian, Mohave County, Arizona. The claim corners, end centers, and location monuments are marked by 2 inch by 2 inch by 5 foot wooden posts with aluminum tags. The bearings and distances between claims are as depicted on the map and tied as noted above.

When recorded return to: Carlin Trend Mining Services 369 - 5th Street Elko, NV 89801

# LOCATION NOTICE FOR LODE MINING CLAIM

NOTICE IS HEREBY GIVEN that the WC \_22\_ lode mining claim has been located by Four Point Construction, Inc., whose current mailing address is 6868 N 7<sup>th</sup> Avenue #204, Phoenix, Arizona, 85013. The general course of this claim is North - Sout