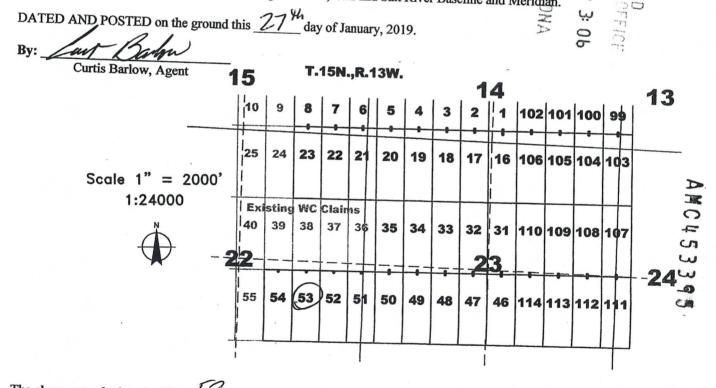

(s), section(s), Township and Range:

| 15 North     13 West     Gila and Salt River       15 North     13 West     Gila and Salt River |  | 15 North | 13 West Gila a<br>13 West Gila a | and Salt River | BLMAZS |  |
|-------------------------------------------------------------------------------------------------|--|----------|----------------------------------|----------------|--------|--|
|-------------------------------------------------------------------------------------------------|--|----------|----------------------------------|----------------|--------|--|

The northwest corner of this claim is approximately <u>3645</u> feet east and <u>8325</u> feet south of the surveyed Northwest corner of Section 15, Township 15 North, Range 13 West, Gila and Salt River Baseline and Meridian.



The above map depicts the WC <u>53</u> lode mining claim, which is located in Section(s) <u>22</u>, Township 15 North, Range 13 West, Gila and Salt River Baseline and Meridian, Mohave County, Arizona. The claim corners, end centers, and location monuments are marked by 2 inch by 2 inch by 5 foot wooden posts with aluminum tags. The bearings and distances between claims are as depicted on the map and tied as noted above.

When recorded return to: Carlin Trend Mining Services 369 – 5<sup>th</sup> Street Elko, NV 89801

## LOCATION NOTICE FOR LODE MINING CLAIM

NOTICE IS HEREBY GIVEN that the WC 5.9 lode mining claim has been located by Four Point Construction, Inc., whose current mailing address is 6868 N 7<sup>th</sup> Avenue #204, Phoenix, Arizona, 85013. The general course of this claim