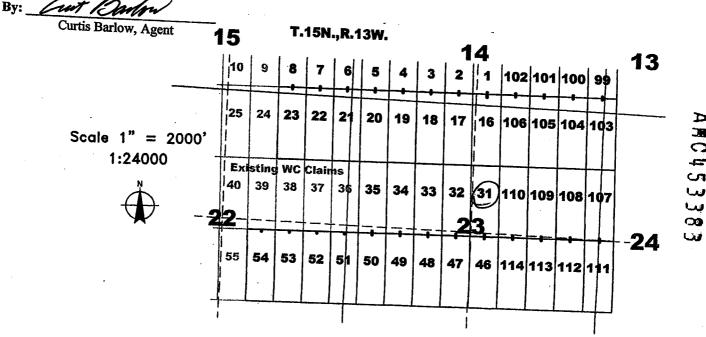

from the location monument on which this location notice is posted approximately 1490 feet in a northerly direction to the North end line and 10 feet in a Southerly direction to the South end line. This claim is marked by six additional monuments, one at each corner and one at the center of each end line.

The location monument on which this notice is posted is situated within Section 23, Township 15 North, Range 13 West, Gila and Salt River Baseline and Meridian, Arizona, and this claim occupies the following quarter section(s), section(s), Township and Range:



The northwest corner of this claim is approximately <u>1845</u> feet east and <u>6825</u> feet south of the surveyed Northwest corner of Section 15, Township 15 North, Range 13 West, Gila and Salt River Baseline and Meridian.





 $\frown$ 

The above map depicts the WC 31 lode mining claim, which is located in Section(s) North, Range 13 West, Gila and Salt River Baseline and Meridian, Mohave County, Arizona. The claim corners, end centers, and location monuments are marked by 2 inch by 2 inch by 5 foot wooden posts with aluminum tags. The bearings and distances between claims are as depicted on the map and tied as noted above.

When recorded return to: Carlin Trend Mining Services 369 – 5<sup>th</sup> Street Elko, NV 89801

## LOCATION NOTICE FOR LODE MINING CLAIM

NOTICE IS HEREBY GIVEN that the WC <u>32</u> lode mining claim has been located by Four Point Construction, Inc., whose current mailing address is 6868 N 7<sup>th</sup> Avenue #204, Phoenix, Arizona, 85013. The general course of this claim is claim ru