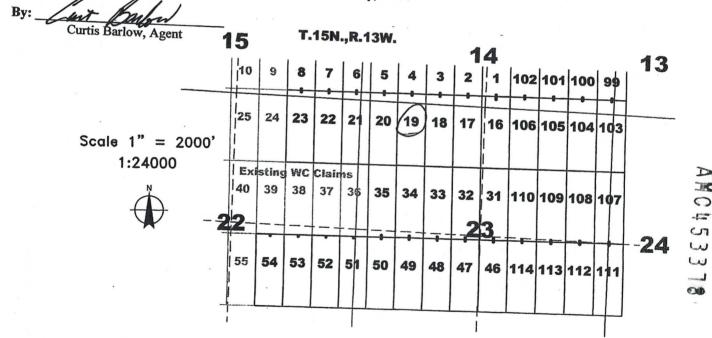

S     |
|          |                  | 15 North                                | 13 West<br>13 West | Gila and Salt River                        | <u> </u> | <u> </u> |
|          |                  | 15 North                                | 13 West            | Gila and Salt River<br>Gila and Salt River | σ        | - HO     |
| The      |                  |                                         |                    |                                            |          |          |

The northwest corner of this claim is approximately <u>6045</u> feet east and <u>5325</u> feet south of the surveyed Northwest corner of Section 15, Township 15 North, Range 13 West, Gila and Salt River Baseline and Meridian.

DATED AND POSTED on the ground this  $27^{\text{H}}$  day of January, 2019.



The above map depicts the WC  $\underline{19}$  lode mining claim, which is located in Section(s)  $\underline{14, 2.3}$ , Township 15 North, Range 13 West, Gila and Salt River Baseline and Meridian, Mohave County, Arizona. The claim corners, end centers, and location monuments are marked by 2 inch by 2 inch by 5 foot wooden posts with aluminum tags. The bearings and distances between claims are as depicted on the map and tied as noted above.

When recorded return to: Carlin Trend Mining Services 369 – 5<sup>th</sup> Street Elko, NV 89801

# LOCATION NOTICE FOR LODE MINING CLAIM

NOTICE IS HEREBY GIVEN that the WC 20 lode mining claim has been located by Four Point Construction, Inc., whose current mailing address is 6868 N 7<sup>th</sup> Avenue #204, Phoenix, Arizona, 85013. The general