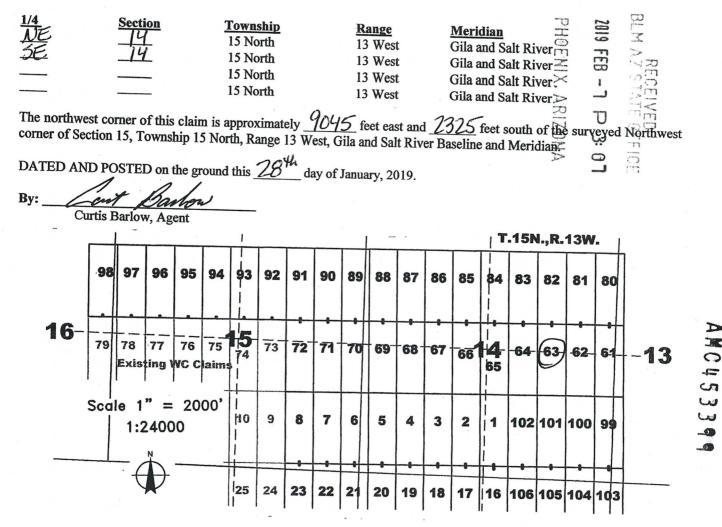

mining claim has been located by Four Point Construction, Inc., whose current mailing address is 6868 N 7<sup>th</sup> Avenue #204, Phoenix, Arizona, 85013. The general course of this claim is claim runs from the location monument on which this location notice is posted approximately  $10^{-10}$  feet in a northerly direction to the North end line and 1990 feet in a Southerly direction to the South end line. This claim is marked by six additional monuments, one at each corner and one at the center of each end line.

The location monument on which this notice is posted is situated within Section  $\underline{14}$ , Township 15 North, Range 13 West, Gila and Salt River Baseline and Meridian, Arizona, and this claim occupies the following quarter section(s), section(s), Township and Range:



The above map depicts the WC 63 lode mining claim, which is located in Section(s) 14. Township 15 North, Range 13 West, Gila and Salt River Baseline and Meridian, Mohave County, Arizona. The claim corners, end centers, and location monuments are marked by 2 inch by 2 inch by 5 foot wooden posts with aluminum tags. The bearings and distances between claims are as depicted on the map and tied as noted above.

When recorded return to: Carlin Trend Mining Services 369 – 5<sup>th</sup> Street Elko, NV 89801

## LOCATION NOTICE FOR LODE MINING CLAIM

NOTICE IS HEREBY GIVEN that the WC 69 lode mining claim has been located by Four Point Construction, Inc., whose current mailing address is 6868 N 7<sup>th</sup> Avenue #204, Phoenix, Arizona, 85013. The general course of this claim is claim runs