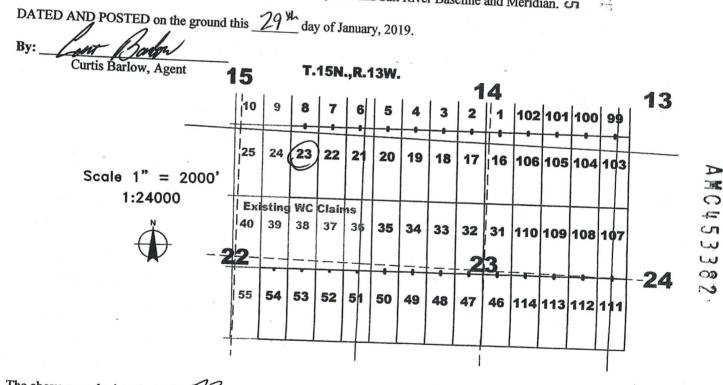

---|----------------------------------------------------------|---------------------------------------------------|-----------------------------------------------------------------------------------------------------------------------------|---|--------------|--|
|-----------------|----------------------------|----------------------------------------------------------|---------------------------------------------------|-----------------------------------------------------------------------------------------------------------------------------|---|--------------|--|

The northwest corner of this claim is approximately <u>3645</u> feet east and <u>5325</u> feet south of the surveyed Northwest corner of Section 15, Township 15 North, Range 13 West, Gila and Salt River Baseline and Meridian.



The above map depicts the WC 23 lode mining claim, which is located in Section(s) 15, 22, Township 15 North, Range 13 West, Gila and Salt River Baseline and Meridian, Mohave County, Arizona. The claim corners, end centers, and location monuments are marked by 2 inch by 2 inch by 5 foot wooden posts with aluminum tags. The bearings and distances between claims are as depicted on the map and tied as noted above.

When recorded return to: Carlin Trend Mining Services 369 - 5th Street Elko, NV 89801

## LOCATION NOTICE FOR LODE MINING CLAIM

NOTICE IS HEREBY GIVEN that the WC 31 lode mining claim has been located by Four Point Construction, Inc., whose current mailing address is 6868 N 7<sup>th</sup> Avenue #204, Phoenix, Arizona, 85013. The general course of this claim is North - South, and