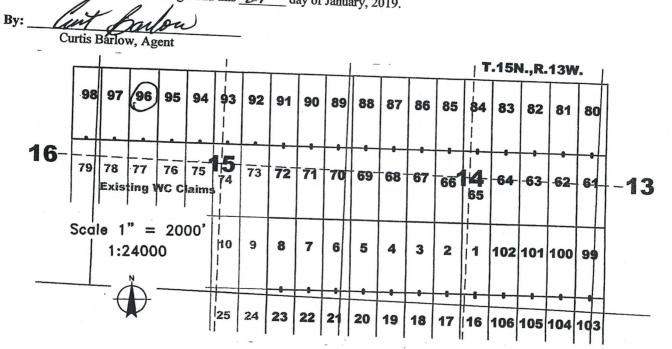

-------|----------------|----------------------------------------------------------|---------------------------------------------------|-------------------------------------------------------------------------------|--------------|-----------|
|                             |                |                                                          | 13 West                                           | Gila and Salt River                                                           | 0            | 00        |

The northwest corner of this claim is approximately <u>645</u> feet east and <u>825</u> feet south of the surveyed Northwest corner of Section 15, Township 15 North, Range 13 West, Gila and Salt River Baseline and Meridian.

DATED AND POSTED on the ground this 27% day of January, 2019.



D

X

0

----

പ

5-

1.0

The above map depicts the WC <u>96</u> lode mining claim, which is located in Section(s) <u>15</u>, Township 15 north, Range 13 West, Gila and Salt River Baseline and Meridian, Mohave County, Arizona. The claim corners, end centers, and location monuments are marked by 2 inch by 2 inch by 5 foot wooden posts with aluminum tags. The bearings and distances between claims are as depicted on the map and tied as noted above.

When recorded return to: Carlin Trend Mining Services 369 – 5<sup>th</sup> Street Elko, NV 89801

## LOCATION NOTICE FOR LODE MINING CLAIM

NOTICE IS HEREBY GIVEN that the WC  $\underline{977}$  lode mining claim has been located by Four Point Construction, Inc., whose current mailing address is 6868 N 7<sup>th</sup> Avenue #204, Phoenix, Arizo