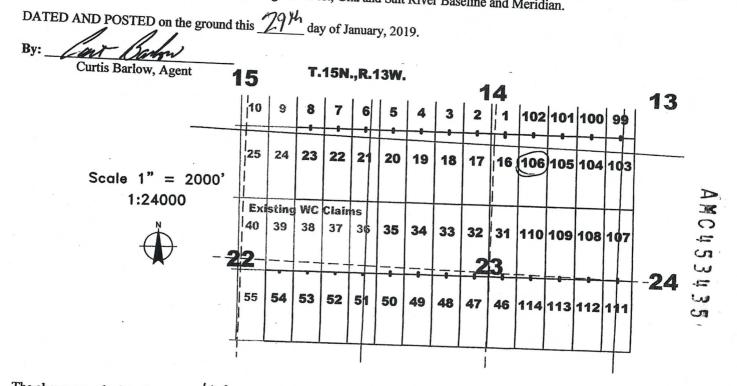

--------------------------|-----------------------------------------------------------------|---------------------------------------------------|------------------------------------------------------------------------------------------------------|-----------|--------------|
|----------------|----------------------------|-----------------------------------------------------------------|---------------------------------------------------|------------------------------------------------------------------------------------------------------|-----------|--------------|

The northwest corner of this claim is approximately <u>BYY5</u> feet east and <u>5325</u> feet south of the surveyed Northwest corner of Section 15, Township 15 North, Range 13 West, Gila and Salt River Baseline and Meridian.



The above map depicts the WC 106 lode mining claim, which is located in Section(s) 14,23, Township 15 North, Range 13 West, Gila and Salt River Baseline and Meridian, Mohave County, Arizona. The claim corners, end centers, and location monuments are marked by 2 inch by 2 inch by 5 foot wooden posts with aluminum tags. The bearings and distances between claims are as depicted on the map and tied as noted above.

When recorded return to: Carlin Trend Mining Services 369 - 5<sup>th</sup> Street Elko, NV 89801

# LOCATION NOTICE FOR LODE MINING CLAIM

NOTICE IS HEREBY GIVEN that the WC 107 lode mining claim has been located by Four Point Construction, Inc., whose current mailing address is 6868 N 7<sup>th</sup> Avenue #204, Phoenix, Arizona, 85013. The general course of this claim is claim r