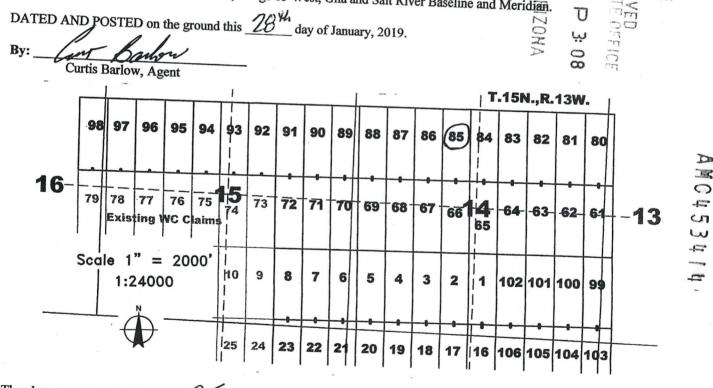

13. The general course of this claim is claim runs from the location monument on which this location notice is posted approximately  $\underline{1490}$  feet in a northerly direction to the North end line and  $\underline{10}$  feet in a Southerly direction to the South end line. This claim is marked by six

The location monument on which this notice is posted is situated within Section 144, Township 15 North, Range 13 West, Gila and Salt River Baseline and Meridian, Arizona, and this claim occupies the following quarter section(s), section(s), Township and Range:



The northwest corner of this claim is approximately <u>1245</u> feet east and <u>825</u> feet south of the surveyed Northwest corner of Section 15, Township 15 North, Range 13 West, Gila and Salt River Baseline and Meridian.



The above map depicts the WC  $\underline{85}$  lode mining claim, which is located in Section(s)  $\underline{14}$ , Township 15 North, Range 13 West, Gila and Salt River Baseline and Meridian, Mohave County, Arizona. The claim corners, end centers, and location monuments are marked by 2 inch by 2 inch by 5 foot wooden posts with aluminum tags. The bearings and distances between claims are as depicted on the map and tied as noted above.

When recorded return to: Carlin Trend Mining Services 369 - 5<sup>th</sup> Street Elko, NV 89801

## LOCATION NOTICE FOR LODE MINING CLAIM

NOTICE IS HEREBY GIVEN that the WC  $\underline{B6}$  lode mining claim has been located by Four Point Construction, Inc., whose current mailing address is 6868 N 7<sup>th</sup> Avenue #204, Phoenix, Arizona, 85013.