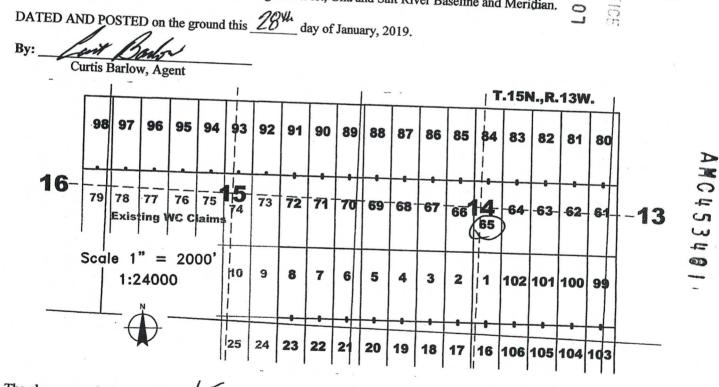

--|-----------------------------------------------------------------|---------------------------------------------------|------------------------------------------------------------------------------------------------------|--------------|-------------|
|----------------------------|------------------------------------|-----------------------------------------------------------------|---------------------------------------------------|------------------------------------------------------------------------------------------------------|--------------|-------------|

The northwest corner of this claim is approximately <u>7845</u> feet east and <u>2325</u> feet south of the surveyed Northwest corner of Section 15, Township 15 North, Range 13 West, Gila and Salt River Baseline and Meridian.



The above map depicts the WC 65 lode mining claim, which is located in Section(s) North, Range 13 West, Gila and Salt River Baseline and Meridian, Mohave County, Arizona. The claim corners, end centers, and location monuments are marked by 2 inch by 2 inch by 5 foot wooden posts with aluminum tags. The bearings and distances between claims are as depicted on the map and tied as noted above.

When recorded return to: Carlin Trend Mining Services 369 – 5<sup>th</sup> Street Elko, NV 89801

## LOCATION NOTICE FOR LODE MINING CLAIM

NOTICE IS HEREBY GIVEN that the WC 66 lode mining claim has been located by Four Point Construction, Inc., whose current mailing address is 6868 N 7<sup>th</sup> Avenue #204, Phoenix, Arizona, 85013. The general course of this claim is North - South, and it is si