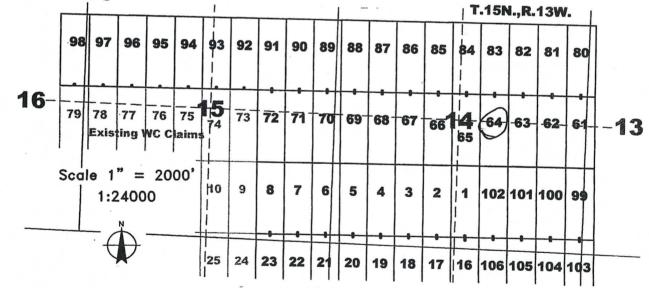

IVEN that the WC 69 lode mining claim has been located by Four Point Construction, Inc., whose current mailing address is 6868 N 7<sup>th</sup> Avenue #204, Phoenix, Arizona, 85013. The general course of this claim is claim runs from the location monument on which this location notice is posted approximately 10 feet in a northerly direction to the North end line and 1990 feet in a Southerly direction to the South end line. This claim is marked by six additional monuments, one at each corner and one at the center of each end line.

The location monument on which this notice is posted is situated within Section 19, Township 15 North, Range 13 West, Gila and Salt River Baseline and Meridian, Arizona, and this claim occupies the following quarter section(s), section(s), Township and Range:





10453

5

The above map depicts the WC  $\_64$  lode mining claim, which is located in Section(s)  $\_14$ , Township 15 North, Range 13 West, Gila and Salt River Baseline and Meridian, Mohave County, Arizona. The claim corners, end centers, and location monuments are marked by 2 inch by 2 inch by 5 foot wooden posts with aluminum tags. The bearings and distances between claims are as depicted on the map and tied as noted above.

When recorded return to: Carlin Trend Mining Services 369 - 5th Street Elko, NV 89801

# LOCATION NOTICE FOR LODE MINING CLAIM

## NOTICE IS HEREBY GIVEN that the WC

 $\underline{65}$  lode mining claim has been located by Four Point Construction, Inc., whose current mailing address is 6868 N 7<sup>th</sup> Avenue #204, Phoenix, Arizona, 85013. The general cours