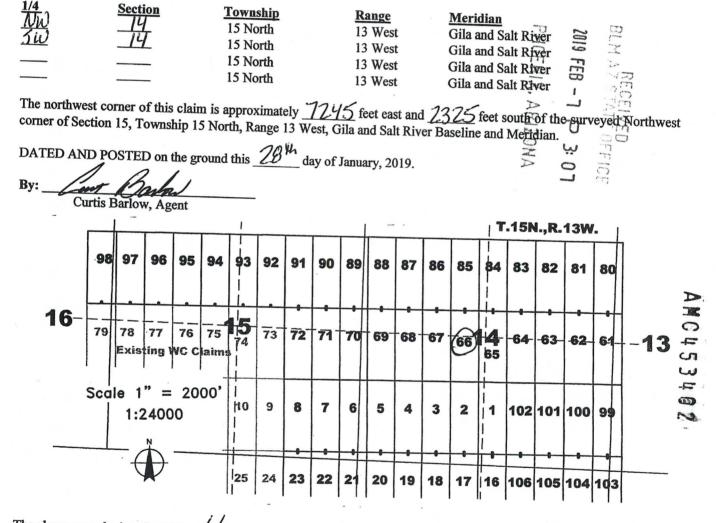

Phoenix, Arizona, 85013. The general course of this claim is North - South, and it is situated in Mohave County, Arizona. This claim is 1500 feet in length and 600 feet in width. This claim runs from the location monument on which this location notice is posted approximately  $10^{-10}$  feet in a northerly direction to the North end line and  $1490^{-10}$  feet in a Southerly direction to the South end line. This claim is marked by six additional monuments, one at each corner and one at the center of each end line.

The location monument on which this notice is posted is situated within Section  $\underline{19}$ , Township 15 North, Range 13 West, Gila and Salt River Baseline and Meridian, Arizona, and this claim occupies the following quarter section(s), section(s), Township and Range:





When recorded return to: Carlin Trend Mining Services 369 - 5<sup>th</sup> Street Elko, NV 89801

## LOCATION NOTICE FOR LODE MINING CLAIM

NOTICE IS HEREBY GIVEN that the WC 67 lode mining claim has been located by Four Point Construction, Inc., whose current mailing address is 6868 N 7<sup>th</sup> Avenue #204, Phoenix, Arizona, 85013. The general course of this claim is North - South, and it is situated in Mohave County, Arizona. This claim is 1500 feet in length and 600 feet in width. This claim runs from the location monument on which this location notice is posted approximately 10 feet in a northerly direction to the North end line and 1490 feet in a Southerly direction to the South end line. This claim is marked by six additional monuments, one at each corner and one at the cent