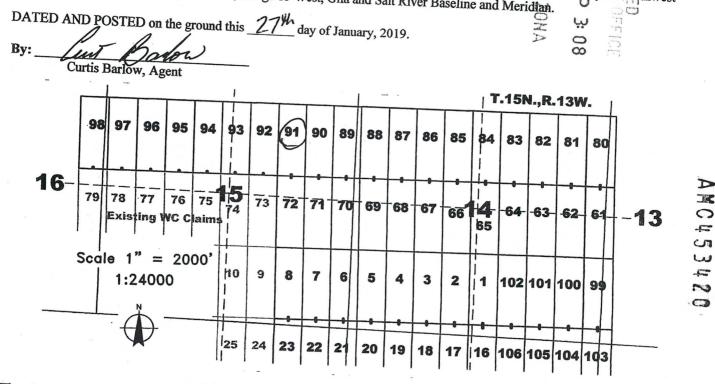

iver<br>Gila and Salt River<br>Gila and Salt River | 4 | BLM AZ |  |
|------------------|----------------|-----------------------------------------------------------------|---------------------------------------------------|-------------------------------------------------------------------------------|---|--------|--|
|                  |                |                                                                 | 15 West                                           | Gila and Salt River                                                           |   | 1      |  |

The northwest corner of this claim is approximately <u>3645</u> feet east and <u>825</u> feet south of the surveyed Northwest corner of Section 15, Township 15 North, Range 13 West, Gila and Salt River Baseline and Meridian.



D

The above map depicts the WC 91 lode mining claim, which is located in Section(s)\_\_\_\_\_\_, Township 15 North, Range 13 West, Gila and Salt River Baseline and Meridian, Mohave County, Arizona. The claim corners, end centers, and location monuments are marked by 2 inch by 2 inch by 5 foot wooden posts with aluminum tags. The bearings and distances between claims are as depicted on the map and tied as noted above.

When recorded return to: Carlin Trend Mining Services 369 - 5th Street Elko, NV 89801

# LOCATION NOTICE FOR LODE MINING CLAIM

NOTICE IS HEREBY GIVEN that the WC  $\underline{92}$  lode mining claim has been located by Four Point Construction, Inc., whose current mailing address is 6868 N 7<sup>th</sup> Avenue #204, Phoenix, Arizona, 85013. The general course of this clai