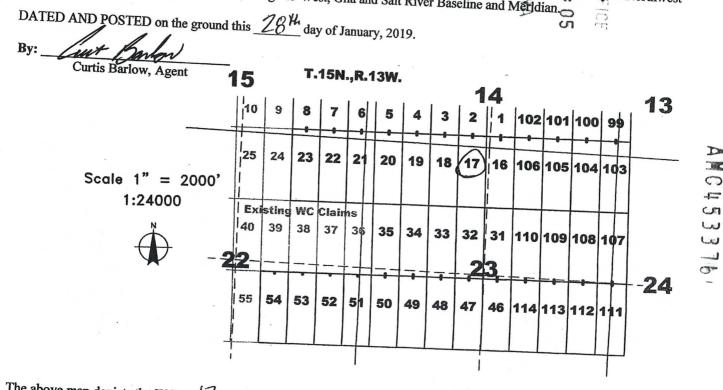

idth. This claim runs from the location monument on which this location notice is posted approximately 10 feet in a northerly direction to the North end line and 1490 feet in a Southerly direction to the South end line. This claim is marked by six additional monuments, one at each corner and one at the center of each end line.

The location monument on which this notice is posted is situated within Section 14, Township 15 North, Range 13 West, Gila and Salt River Baseline and Meridian, Arizona, and this claim occupies the following quarter section(s), section(s),



The northwest corner of this claim is approximately <u>1245</u> feet east and <u>5325</u> feet south of the surveyed Northwest corner of Section 15, Township 15 North, Range 13 West, Gila and Salt River Baseline and Meridian.



The above map depicts the WC \_\_\_\_\_ lode mining claim, which is located in Section(s) \_\_\_\_\_ 14, 23 \_\_\_\_, Township 15 North, Range 13 West, Gila and Salt River Baseline and Meridian, Mohave County, Arizona. The claim corners, end centers, and location monuments are marked by 2 inch by 2 inch by 5 foot wooden posts with aluminum tags. The bearings and distances between claims are as depicted on the map and tied as noted above.

When recorded return to: Carlin Trend Mining Services 369 – 5<sup>th</sup> Street Elko, NV 89801

# LOCATION NOTICE FOR LODE MINING CLAIM

NOTICE IS HEREBY GIVEN that the WC  $\underline{100}$  lode mining claim has been located by Four Point Construction, Inc., whose current mailing address is 6868 N 7<sup>th</sup> Avenue #204, Phoenix, Arizona, 85013.