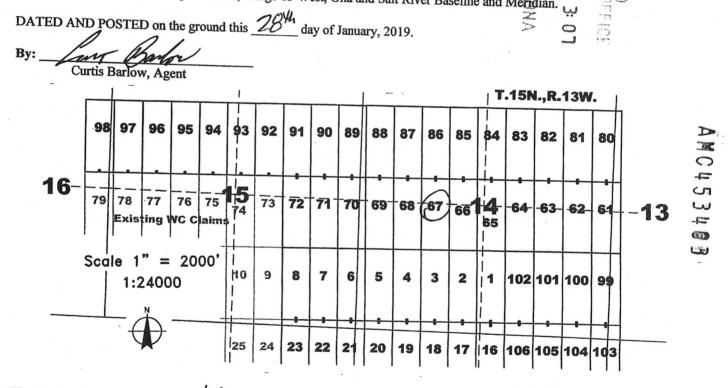

s from the location monument on which this location notice is posted approximately 10 feet in a northerly direction to the North end line and 1490 feet in a Southerly direction to the South end line. This claim is marked by six additional monuments, one at each corner and one at the center of each end line.

The location monument on which this notice is posted is situated within Section 14, Township 15 North, Range 13 West, Gila and Salt River Baseline and Meridian, Arizona, and this claim occupies the following quarter section(s), section(s), Township and Range:



The northwest corner of this claim is approximately <u>6645</u> feet east and <u>2325</u> feet south of the Surveyed Northwest corner of Section 15, Township 15 North, Range 13 West, Gila and Salt River Baseline and Meridian.





When recorded return to: Carlin Trend Mining Services 369 - 5<sup>th</sup> Street Elko, NV 89801

## LOCATION NOTICE FOR LODE MINING CLAIM

NOTICE IS HEREBY GIVEN that the WC  $\_$   $\_$   $\_$   $\_$  lode mining claim has been located by Four Point Construction, Inc., whose current mailing address is 6868 N 7<sup>th</sup> Avenue #204, Phoenix, Arizona, 85013. The general course of this claim is North - South, and it is situated in Mohave County, Arizona. This claim is 1500 feet in length and 600 feet in width. This claim runs from the location monument on which this location notice is posted approximately  $\_$   $\_$   $\_$   $\_$  feet in a northerly direction to the North end line and  $\_$   $\_$   $\_$   $\_$   $\_$   $\_$  feet in a Southerly direction to the South end line. T