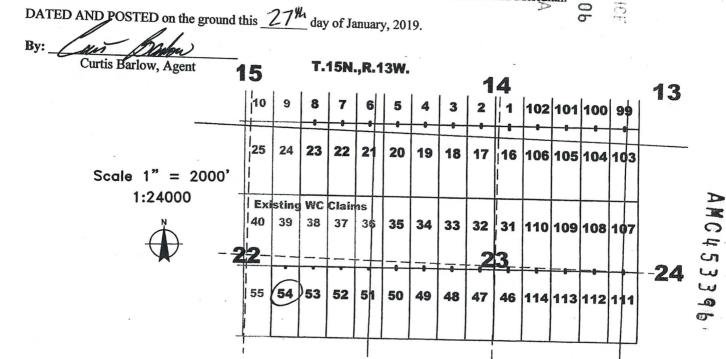

------------------------|--|
|           |               | 15 North                    | 13 West                 | Gila and Salt River                        | FEB  | AR                                    |  |
|           |               | 15 North<br>15 North        | 13 West<br>13 West      | Gila and Salt River<br>Gila and Salt River |      | SIN                                   |  |
|           |               |                             |                         | Dait MINE                                  |      | · · · · · · · · · · · · · · · · · · · |  |

The northwest corner of this claim is approximately <u>3045</u> feet east and <u>8325</u> feet south of the surveyed Northwest corner of Section 15, Township 15 North, Range 13 West, Gila and Salt River Baseline and Meridian.



The above map depicts the WC 59 lode mining claim, which is located in Section(s) 22, Township 15 North, Range 13 West, Gila and Salt River Baseline and Meridian, Mohave County, Arizona. The claim corners, end centers, and location monuments are marked by 2 inch by 2 inch by 5 foot wooden posts with aluminum tags. The bearings and distances between claims are as depicted on the map and tied as noted above.

When recorded return to: Carlin Trend Mining Services 369 - 5<sup>th</sup> Street Elko, NV 89801

## LOCATION NOTICE FOR LODE MINING CLAIM

NOTICE IS HEREBY GIVEN that the WC (0) lode mining claim has been located by Four Point Construction, Inc., whose current mailing address is 6868 N 7<sup>th</sup> Avenue #204, Phoenix, Arizona, 85013. The general course of this claim is claim runs