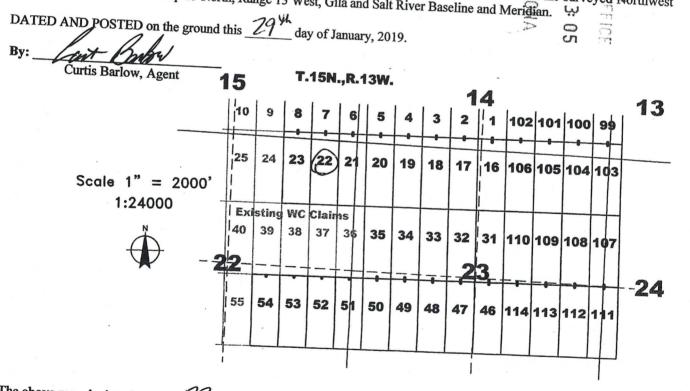

ment on which this location notice is posted approximately \_/O\_ feet in a northerly direction to the North end line and  $\underline{1490}$  feet in a Southerly direction to the South end line. This claim is marked by six additional monuments, one at each corner and one at the center of each end line.

The location monument on which this notice is posted is situated within Section \_15\_, Township 15 North, Range 13 West, Gila and Salt River Baseline and Meridian, Arizona, and this claim occupies the following quarter section(s), section(s), Township and Range:



The northwest corner of this claim is approximately <u>4245</u> feet east and <u>5325</u> feet south of the surveyed Northwest corner of Section 15, Township 15 North, Range 13 West, Gila and Salt River Baseline and Meridian.



0

-----

S u u

00

The above map depicts the WC 22 lode mining claim, which is located in Section(s) 15, 22, Township 15 North, Range 13 West, Gila and Salt River Baseline and Meridian, Mohave County, Arizona. The claim corners, end centers, and location monuments are marked by 2 inch by 2 inch by 5 foot wooden posts with aluminum tags. The bearings and distances between claims are as depicted on the map and tied as noted above.

When recorded return to: Carlin Trend Mining Services 369 – 5<sup>th</sup> Street Elko, NV 89801

## LOCATION NOTICE FOR LODE MINING CLAIM

NOTICE IS HEREBY GIVEN that the WC 23 lode mining claim has been located by Four Point Construction, Inc., whose current mailing address is 6868 N 7<sup>th</sup> Avenue #204, Phoenix, Arizona, 85013. The general course of