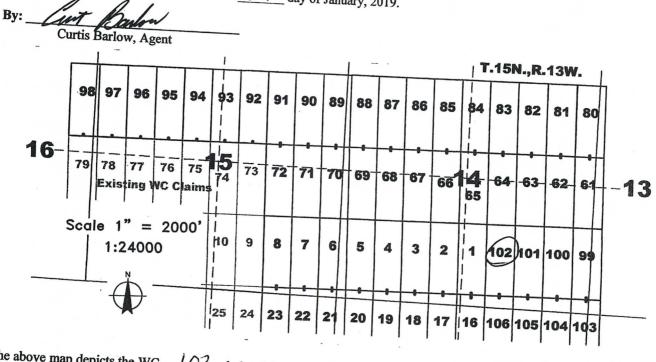

Range<br>13 West<br>13 West<br>13 West<br>13 West | <u>Meridian</u><br>Gila and Salt River<br>Gila and Salt River<br>Gila and Salt River | K, Al | 2019 FEB - 7 F | RECEIVE<br>NLM AZ STATE |  |
|-------------------------|--------------------|----------------------------------------------------------|---------------------------------------------------|--------------------------------------------------------------------------------------|-------|----------------|-------------------------|--|
| 71.                     |                    |                                                          | 15 West                                           | Gila and Salt River                                                                  |       | U              |                         |  |







0

(-----S w 5----

w

The above map depicts the WC 102 lode mining claim, which is located in Section(s) North, Range 13 West, Gila and Salt River Baseline and Meridian, Mohave County, Arizona. The claim corners, end centers, and location monuments are marked by 2 inch by 2 inch by 5 foot wooden posts with aluminum tags. The bearings and , Township 15 distances between claims are as depicted on the map and tied as noted above.

When recorded return to: Carlin Trend Mining Services 369 – 5<sup>th</sup> Street Elko, NV 89801

# LOCATION NOTICE FOR LODE MINING CLAIM

NOTICE IS HEREBY GIVEN that the WC 103 lode mining claim has been located by Four Point Construction, Inc., whose current mailing address is 6868 N 7<sup>th</sup> Avenue #204, Phoenix, Arizona, 85013. The general course of thi