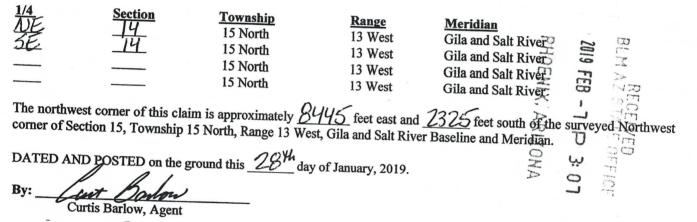

GIVEN that the WC 69 lode mining claim has been located by Four Point Construction, Inc., whose current mailing address is 6868 N 7<sup>th</sup> Avenue #204, Phoenix, Arizona, 85013. The general course of this claim is claim runs from the location monument on which this location notice is posted approximately 10 feet in a northerly direction to the North end line and 1990 feet in a Southerly direction to the South end line. This claim is marked by six additional monuments, one at each corner and one at the center of each end line.

The location monument on which this notice is posted is situated within Section 19, Township 15 North, Range 13 West, Gila and Salt River Baseline and Meridian, Arizona, and this claim occupies the following quarter section(s), section(s), Township and Range:





10453

5

The above map depicts the WC  $\_64$  lode mining claim, which is located in Section(s)  $\_14$ , Township 15 North, Range 13 West, Gila and Salt River Baseline and Meridian, Mohave County, Arizona. The claim corners, end centers, and location monuments are marked by 2 inch by 2 inch by 5 foot wooden posts with aluminum tags. The bearings and distances between claims are as depicted on the map and tied as noted above.

When recorded return to: Carlin Trend Mining Services 369 - 5th Street Elko, NV 89801

# LOCATION NOTICE FOR LODE MINING CLAIM

## NOTICE IS HEREBY GIVEN that the WC

 $\underline{65}$  lode mining claim has been located by Four Point Construction, Inc., whose current mailing address is 6868 N 7<sup>th</sup> Avenue #204, Phoenix, Arizona, 85013. The general cou