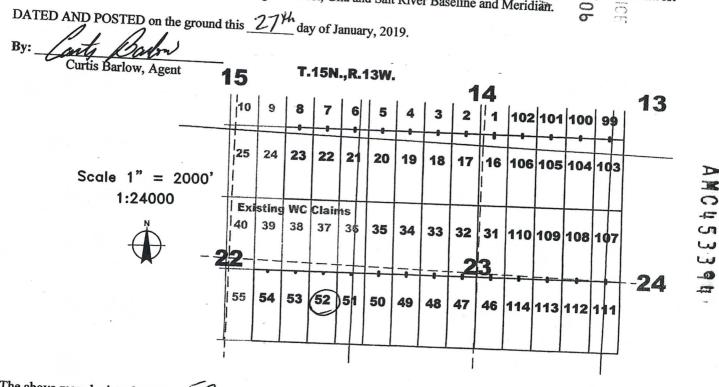

-----------|----------------|-----------------------------------------------------------------|---------------------------------------------------|------------------------------------------------------------------------------------------------------|--------------|------------|--|
|                  |                | 15 North                                                        | 13 West                                           | Gila and Salt River                                                                                  |              | A.D.       |  |

The northwest corner of this claim is approximately <u>4245</u> feet east and <u>8325</u> feet south of the surveyed Northwest corner of Section 15, Township 15 North, Range 13 West, Gila and Salt River Baseline and Meridian.



D

38

0

5

0

-

The above map depicts the WC  $_{52}$  lode mining claim, which is located in Section(s) North, Range 13 West, Gila and Salt River Baseline and Meridian, Mohave County, Arizona. The claim corners, end centers, 22\_\_\_\_, Township 15 and location monuments are marked by 2 inch by 2 inch by 5 foot wooden posts with aluminum tags. The bearings and distances between claims are as depicted on the map and tied as noted above.

When recorded return to: Carlin Trend Mining Services 369 – 5<sup>th</sup> Street Elko, NV 89801

## LOCATION NOTICE FOR LODE MINING CLAIM

NOTICE IS HEREBY GIVEN that the WC <u>53</u> lode mining claim has been located by Four Point Construction, Inc., whose current mailing address is 6868 N 7<sup>th</sup> Avenue #204, Phoenix, Arizona, 85013. The ge