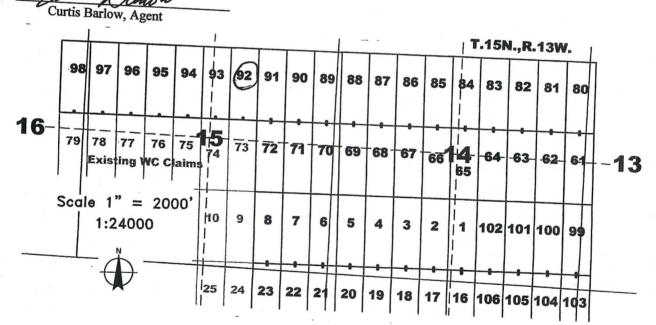

1 | BLM AZ STAT |  |
|--------------------|-----------------------------------------------------------------|---------------------------------------------------|------------------------------------------------------------------------------------------------------|---|-------------|--|
|                    |                                                                 |                                                   | Ona and Salt River                                                                                   |   |             |  |

The northwest corner of this claim is approximately <u>3045</u> feet east and <u>825</u> feet south of the surveyed Northwest corner of Section 15, Township 15 North, Range 13 West, Gila and Salt River Baseline and Meridian.

80

D

045342



Bv:



The above map depicts the WC 92 lode mining claim, which is located in Section(s) North, Range 13 West, Gila and Salt River Baseline and Meridian, Mohave County, Arizona. The claim corners, end centers, and location monuments are marked by 2 inch by 2 inch by 5 foot wooden posts with aluminum tags. The bearings and distances between claims are as depicted on the map and tied as noted above.

When recorded return to: Carlin Trend Mining Services 369 – 5<sup>th</sup> Street Elko, NV 89801

# LOCATION NOTICE FOR LODE MINING CLAIM

NOTICE IS HEREBY GIVEN that the WC  $\underline{93}$  lode mining claim has been located by Four Point Construction, Inc., whose current mailing address is 6868 N 7<sup>th</sup> Avenue #204, Phoenix, Arizona, 85013. The general course of this claim is claim runs f