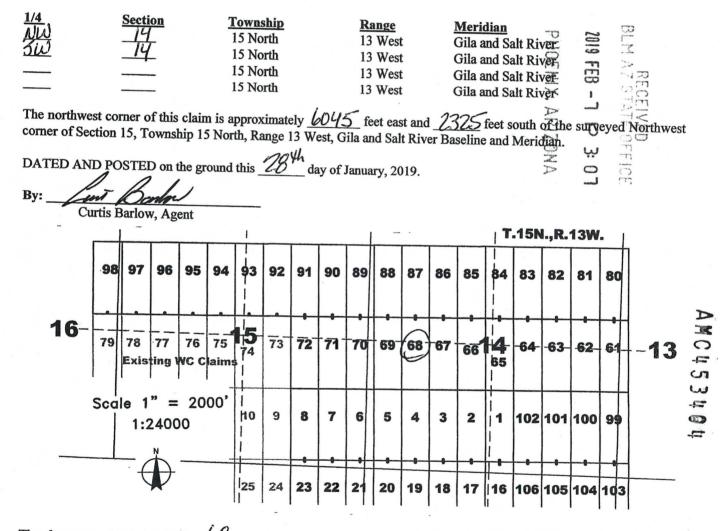

e of this claim is North - South, and it is situated in Mohave County, Arizona. This claim is 1500 feet in length and 600 feet in width. This claim runs from the location monument on which this location notice is posted approximately  $\_$   $\_$   $\_$   $\_$  feet in a northerly direction to the North end line and  $\_$   $\_$   $\_$   $\_$   $\_$   $\_$  feet in a Southerly direction to the South end line. This claim is marked by six additional monuments, one at each corner and one at the center of each end line.

The location monument on which this notice is posted is situated within Section  $\underline{14}$ , Township 15 North, Range 13 West, Gila and Salt River Baseline and Meridian, Arizona, and this claim occupies the following quarter section(s), section(s), Township and Range:



The above map depicts the WC  $\_ \underline{bb}$  lode mining claim, which is located in Section(s)  $\_ \underline{l4}$ , Township 15 North, Range 13 West, Gila and Salt River Baseline and Meridian, Mohave County, Arizona. The claim corners, end centers, and location monuments are marked by 2 inch by 2 inch by 5 foot wooden posts with aluminum tags. The bearings and distances between claims are as depicted on the map and tied as noted above.

When recorded return to: Carlin Trend Mining Services 369 - 5<sup>th</sup> Street Elko, NV 89801

## LOCATION NOTICE FOR LODE MINING CLAIM

NOTICE IS HEREBY GIVEN that the WC 29 lode mining claim has been located by Four Point Construction, Inc., whose current mailing address is 6868 N 7<sup>th</sup> Avenue #204, Phoenix, Arizona, 85013. The gener