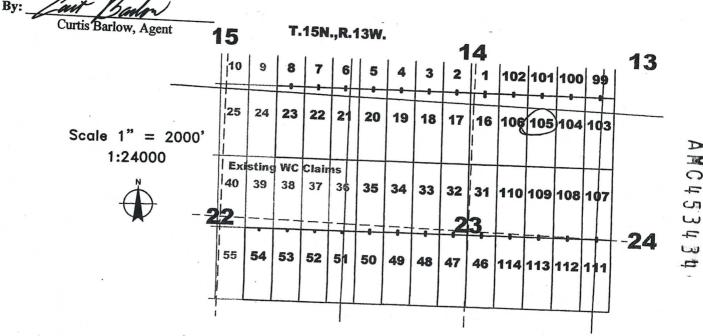

---------------------------------------|---------------------------------------------------|-----------------------------------------------------------------------------------------------------------------------------|---|--------------|--|
| 11              |                                          |                                                                 |                                                   | and it it it                                                                                                                |   |              |  |

The northwest corner of this claim is approximately <u>9045</u> feet east and <u>5325</u> feet south of the surveyed Northwest corner of Section 15, Township 15 North, Range 13 West, Gila and Salt River Baseline and Meridian.





D

366

0

F

The above map depicts the WC 105 lode mining claim, which is located in Section(s) 14, 23, Township 15 North, Range 13 West, Gila and Salt River Baseline and Meridian, Mohave County, Arizona. The claim corners, end centers, and location monuments are marked by 2 inch by 2 inch by 5 foot wooden posts with aluminum tags. The bearings and distances between claims are as depicted on the map and tied as noted above.

When recorded return to: Carlin Trend Mining Services 369 – 5<sup>th</sup> Street Elko, NV 89801

# LOCATION NOTICE FOR LODE MINING CLAIM

NOTICE IS HEREBY GIVEN that the WC 106 lode mining claim has been located by Four Point Construction, Inc., whose current mailing address is 6868 N 7<sup>th</sup> Avenue #204, Phoenix, Arizona, 85013. The general course of this c