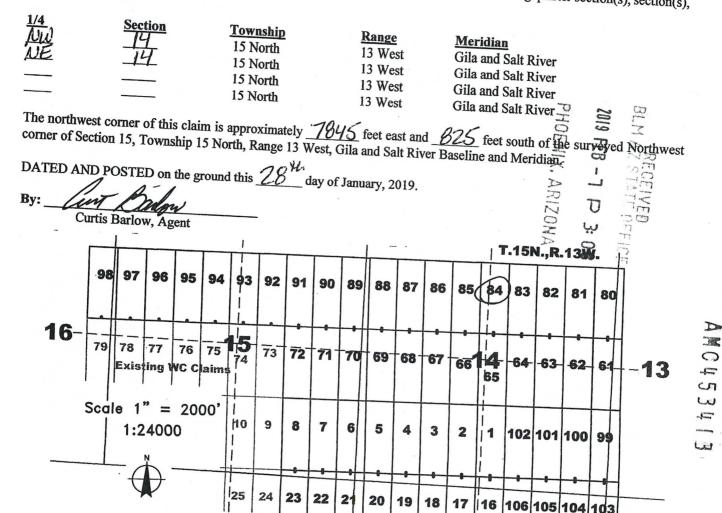

t mailing address is 6868 N 7<sup>th</sup> Avenue #204, Phoenix, Arizona, 85013. The general course of this claim is North - South, and it is situated in Mohave County, Arizona. This claim is 1500 feet in length and 600 feet in width. This claim runs from the location monument on which this location notice is posted approximately 1490 feet in a northerly direction to the North end line and 10 feet in a Southerly direction to the South end line. This claim is marked by six additional monuments, one at each corner and one at the center of each end line.

The location monument on which this notice is posted is situated within Section 44, Township 15 North, Range 13 West, Gila and Salt River Baseline and Meridian, Arizona, and this claim occupies the following quarter section(s), section(s),



The above map depicts the WC  $\underline{\beta}$ lode mining claim, which is located in Section(s)\_ North, Range 13 West, Gila and Salt River Baseline and Meridian, Mohave County, Arizona. The claim corners, end centers, and location monuments are marked by 2 inch by 2 inch by 5 foot wooden posts with aluminum tags. The bearings and distances between claims are as depicted on the map and tied as noted above.

103

When recorded return to: Carlin Trend Mining Services 369 – 5<sup>th</sup> Street Elko, NV 89801

## LOCATION NOTICE FOR LODE MINING CLAIM

NOTICE IS HEREBY GIVEN that the WC  $\underline{85}$  lode mining claim has been located by Four Point Construction, Inc., whose current mailing address is 6868 N 7<sup>th</sup> Avenue #204, Phoenix, Arizona, 85013. The general course of