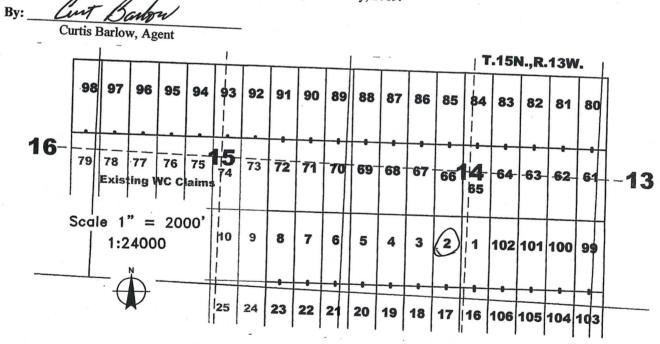

-----------------------------------------------------------------------------------------|--------------|---------------------|--|
|-----------------------------------------------------------------------------------------------------------------------------------------------------------------------------------------------------------------------------|---------------------------------------------------|------------------------------------------------------------------------------------------------------|--------------|---------------------|--|

The northwest corner of this claim is approximately <u>7245</u> feet east and <u>3825</u> feet south of the surveyed Northwest corner of Section 15, Township 15 North, Range 13 West, Gila and Salt River Baseline and Meridian.

04

0 -

S

لع

30





The above map depicts the WC 2 \_\_ lode mining claim, which is located in Section(s)\_\_\_\_\_\_ North, Range 13 West, Gila and Salt River Baseline and Meridian, Mohave County, Arizona. The claim corners, end centers, and location monuments are marked by 2 inch by 2 inch by 5 foot wooden posts with aluminum tags. The bearings and distances between claims are as depicted on the map and tied as noted above.

When recorded return to: Carlin Trend Mining Services 369-5th Street Elko, NV 89801

# LOCATION NOTICE FOR LODE MINING CLAIM

## NOTICE IS HEREBY GIVEN that the WC

3 lode mining claim has been located by Four Point Construction, Inc., whose current mailing address is 6868 N 7<sup>th</sup> Avenue #204, Phoenix, Arizona, 85013. The general course of this claim is North - South, and it