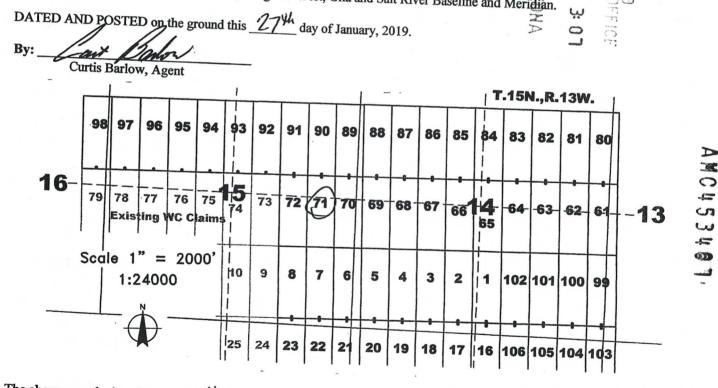

-------------------------|-----------------------------------------------------------------|---------------------------------------------------|------------------------------------------------------------------------------------------------------|------------|-----------|--|
|                 |                          |                                                                 |                                                   |                                                                                                      |            |           |  |

The northwest corner of this claim is approximately <u>4245</u> feet east and <u>2325</u> feet south of the surveyed Northwest corner of Section 15, Township 15 North, Range 13 West, Gila and Salt River Baseline and Meridian.



The above map depicts the WC  $\underline{71}$  lode mining claim, which is located in Section(s)  $\underline{15}$ , Township 15 North, Range 13 West, Gila and Salt River Baseline and Meridian, Mohave County, Arizona. The claim corners, end centers, and location monuments are marked by 2 inch by 2 inch by 5 foot wooden posts with aluminum tags. The bearings and distances between claims are as depicted on the map and tied as noted above.

When recorded return to: Carlin Trend Mining Services 369 - 5th Street Elko, NV 89801

...

## LOCATION NOTICE FOR LODE MINING CLAIM

NOTICE IS HEREBY GIVEN that the WC 72 lode mining claim has been located by Four Point Construction, Inc., whose current mailing address is 6868 N 7th Avenue #204, Phoenix, Arizona, 85013. The general course of this claim