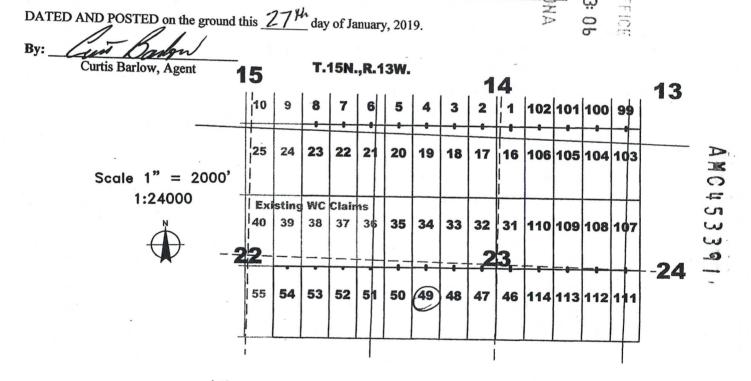

------|------|-----|--|
|                   |               | 15 North                    | 13 West          | Gila and Salt River             |      |     |  |
|                   |               | 15 North                    | 13 West          | Gila and Salt River             | 8    | N R |  |
|                   |               | 15 North                    | 13 West          | Gila and Salt River             | 1    | 20  |  |
|                   |               |                             |                  |                                 |      |     |  |

The northwest corner of this claim is approximately <u>6045</u> feet east and <u>8325</u> feet south of the surveyed Northwest corner of Section 15, Township 15 North, Range 13 West, Gila and Salt River Baseline and Meridian.



The above map depicts the WC  $\underline{49}$  lode mining claim, which is located in Section(s)  $\underline{23}$ , Township 15 North, Range 13 West, Gila and Salt River Baseline and Meridian, Mohave County, Arizona. The claim corners, end centers, and location monuments are marked by 2 inch by 2 inch by 5 foot wooden posts with aluminum tags. The bearings and distances between claims are as depicted on the map and tied as noted above.

When recorded return to: Carlin Trend Mining Services 369-5th Street Elko, NV 89801

## LOCATION NOTICE FOR LODE MINING CLAIM

NOTICE IS HEREBY GIVEN that the WC 50 lode mining claim has been located by Four Point Construction, Inc., whose current mailing address is 6868 N 7<sup>th</sup> Avenue #204, Phoenix, Arizona, 85013. The general course of this c