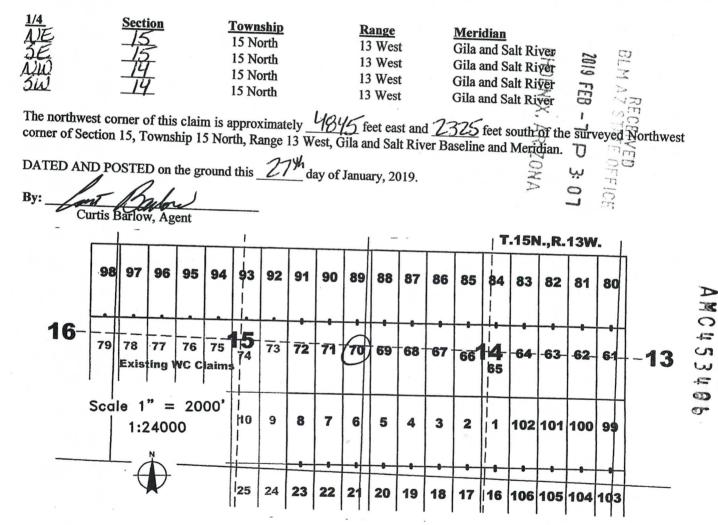

x, Arizona, 85013. The general course of this claim is North - South, and it is situated in Mohave County, Arizona. This claim is 1500 feet in length and 600 feet in width. This claim runs from the location monument on which this location notice is posted approximately  $\underline{10}$  feet in a northerly direction to the North end line and  $\underline{1490}$  feet in a Southerly direction to the South end line. This claim is marked by six additional monuments, one at each corner and one at the center of each end line.

The location monument on which this notice is posted is situated within Section \_\_\_\_\_\_, Township 15 North, Range 13 West, Gila and Salt River Baseline and Meridian, Arizona, and this claim occupies the following quarter section(s), section(s), Township and Range:



The above map depicts the WC  $\underline{10}$  lode mining claim, which is located in Section(s)  $\underline{14, 15}$ , Township 15 North, Range 13 West, Gila and Salt River Baseline and Meridian, Mohave County, Arizona. The claim corners, end centers, and location monuments are marked by 2 inch by 2 inch by 5 foot wooden posts with aluminum tags. The bearings and distances between claims are as depicted on the map and tied as noted above.

When recorded return to: Carlin Trend Mining Services 369 – 5<sup>th</sup> Street Elko, NV 89801

## LOCATION NOTICE FOR LODE MINING CLAIM

NOTICE IS HEREBY GIVEN that the WC 71 lode mining claim has been located by Four Point Construction, Inc., whose current mailing address is 6868 N 7<sup>th</sup> Avenue #204, Phoenix, Arizona, 85013. The general