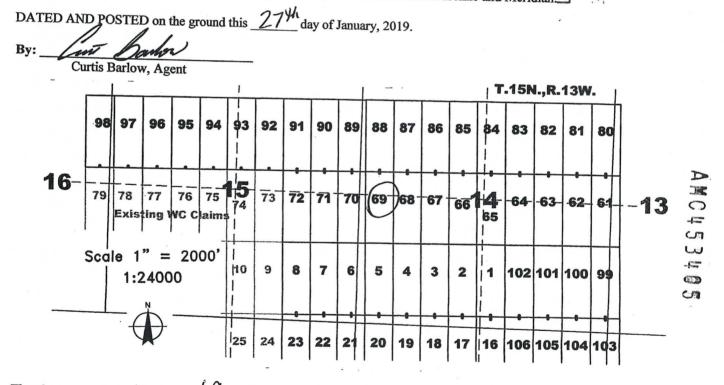

-|-----------------------------------------------------------------|---------------------------------------------------|-------------------------------------------------------------------------------------------------------------|---------------|---------------|
|-------------------------|---------------------|-----------------------------------------------------------------|---------------------------------------------------|-------------------------------------------------------------------------------------------------------------|---------------|---------------|

The northwest corner of this claim is approximately <u>5445</u> feet east and <u>7325</u> feet south of the surveyed Northwest corner of Section 15, Township 15 North, Range 13 West, Gila and Salt River Baseline and Meridian



The above map depicts the WC  $\underline{49}$  lode mining claim, which is located in Section(s)  $\underline{19}$ , Township 15 North, Range 13 West, Gila and Salt River Baseline and Meridian, Mohave County, Arizona. The claim corners, end centers, and location monuments are marked by 2 inch by 2 inch by 5 foot wooden posts with aluminum tags. The bearings and distances between claims are as depicted on the map and tied as noted above.

When recorded return to: Carlin Trend Mining Services 369 – 5<sup>th</sup> Street Elko, NV 89801

## LOCATION NOTICE FOR LODE MINING CLAIM

NOTICE IS HEREBY GIVEN that the WC  $\underline{70}$  lode mining claim has been located by Four Point Construction, Inc., whose current mailing address is 6868 N 7<sup>th</sup> Avenue #204, Phoenix, Arizona, 85013.