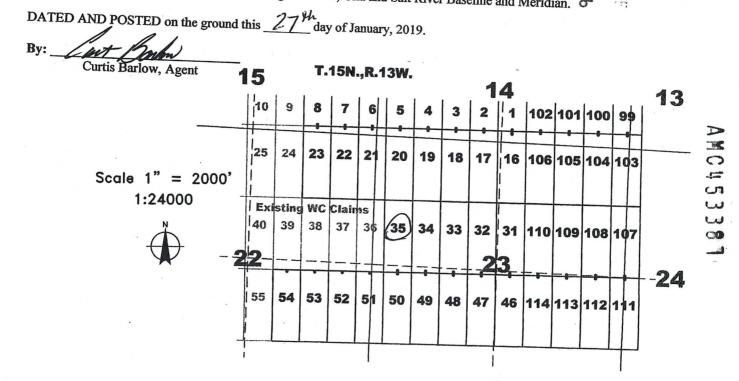

---------------------------------|---------------------------------------------------|-----------------------------------------------------------------------------------------------------------------------------|----------------|----------|
|---------------------------|----------------------------|-----------------------------------------------------------------|---------------------------------------------------|-----------------------------------------------------------------------------------------------------------------------------|----------------|----------|

The northwest corner of this claim is approximately <u>5445</u> feet east and <u>6825</u> feet south of the surveyed Northwest corner of Section 15, Township 15 North, Range 13 West, Gila and Salt River Baseline and Meridian.



The above map depicts the WC 35 lode mining claim, which is located in Section(s) 23. Township 15 North, Range 13 West, Gila and Salt River Baseline and Meridian, Mohave County, Arizona. The claim corners, end centers, and location monuments are marked by 2 inch by 2 inch by 5 foot wooden posts with aluminum tags. The bearings and distances between claims are as depicted on the map and tied as noted above.

When recorded return to: Carlin Trend Mining Services 369 - 5<sup>th</sup> Street Elko, NV 89801

## LOCATION NOTICE FOR LODE MINING CLAIM

NOTICE IS HEREBY GIVEN that the WC  $\underline{46}$  lode mining claim has been located by Four Point Construction, Inc., whose current mailing address is 6868 N 7<sup>th</sup> Avenue #204, Phoenix, Arizona, 85013. The general course of this clai