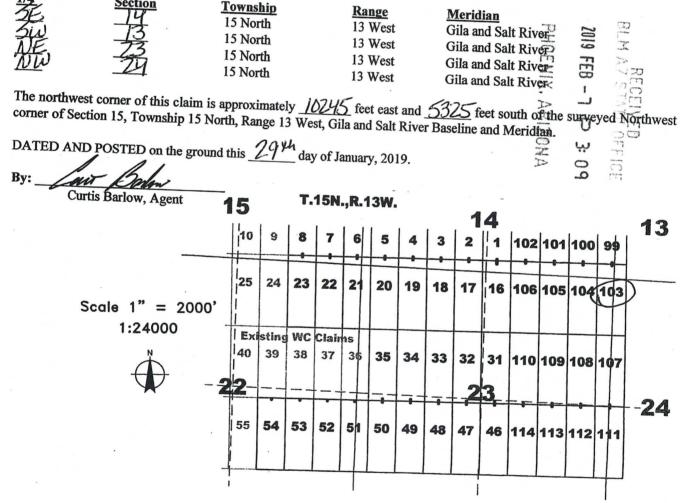

VEN that the WC 103 lode mining claim has been located by Four Point Construction, Inc., whose current mailing address is 6868 N 7<sup>th</sup> Avenue #204, Phoenix, Arizona, 85013. The general course of this claim is claim runs from the location monument on which this location notice is posted approximately 100 feet in a northerly direction to the North end line and 1490 feet in a Southerly direction to the South end line. This claim is marked by six additional monuments, one at each corner and one at the center of each end line.

The location monument on which this notice is posted is situated within Section -14, Township 15 North, Range 13 West, Gila and Salt River Baseline and Meridian, Arizona, and this claim occupies the following quarter section(s), section(s), Township and Range:



The above map depicts the WC 103 lode mining claim, which is located in Section(s) 13,14,23,24 Township 15 North, Range 13 West, Gila and Salt River Baseline and Meridian, Mohave County, Arizona. The claim corners, end centers, and location monuments are marked by 2 inch by 2 inch by 5 foot wooden posts with aluminum tags. The bearings and distances between claims are as depicted on the map and tied as noted above.

MC453432

D

When recorded return to: Carlin Trend Mining Services 369 – 5<sup>th</sup> Street Elko, NV 89801

# LOCATION NOTICE FOR LODE MINING CLAIM

NOTICE IS HEREBY GIVEN that the WC 109 lode mining claim has been located by Four Point Construction, Inc., whose current mailing address is 6868 N 7<sup>th</sup> Avenue #204, Phoenix, Arizona, 85013. The general course of thi