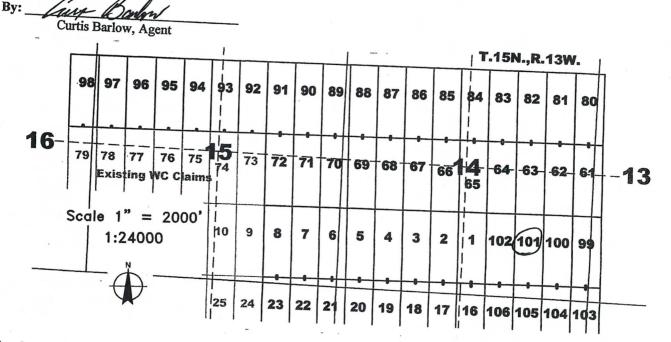

5 North<br>15 North<br>15 North | Range<br>13 West<br>13 West<br>13 West<br>13 West | Meridian<br>Gila and Salt River<br>Gila and Salt River<br>Gila and Salt River<br>Gila and Salt River | 2019 FEB - 7 | BLM AZ ST |  |
|-------------|--------------------|-----------------------------------------------------------------|---------------------------------------------------|------------------------------------------------------------------------------------------------------|--------------|-----------|--|
|-------------|--------------------|-----------------------------------------------------------------|---------------------------------------------------|------------------------------------------------------------------------------------------------------|--------------|-----------|--|







The above map depicts the WC 101 lode mining claim, which is located in Section(s) 19, Township 15 North, Range 13 West, Gila and Salt River Baseline and Meridian, Mohave County, Arizona. The claim corners, end centers, and location monuments are marked by 2 inch by 2 inch by 5 foot wooden posts with aluminum tags. The bearings and distances between claims are as depicted on the map and tied as noted above.

MC453430

D

When recorded return to: Carlin Trend Mining Services 369 - 5th Street Elko, NV 89801

# LOCATION NOTICE FOR LODE MINING CLAIM

NOTICE IS HEREBY GIVEN that the WC 102 lode mining claim has been located by Four Point Construction, Inc., whose current mailing address is 6868 N 7<sup>th</sup> Avenue #204, Phoenix, Arizona, 85013. The general course of this claim is North -