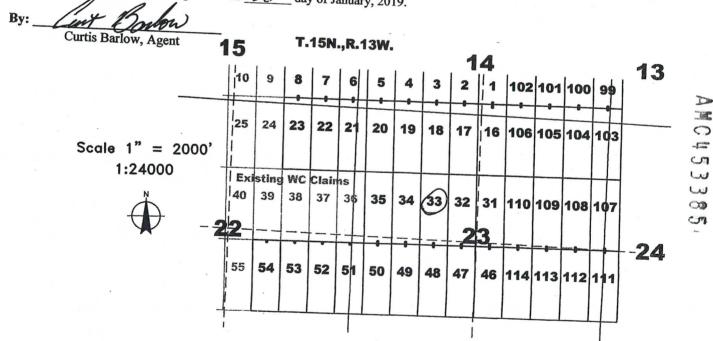

------|-----------------------------------------------------------------|---------------------------------------------------|------------------------------------------------------------------------------------------------------|----------------|--------------|--|
|                  |                            |                                                                 |                                                   | Ona and Salt River                                                                                   | 11             | 1773         |  |

The northwest corner of this claim is approximately <u>6645</u> feet east and <u>6875</u> feet south of the surveyed Northwest corner of Section 15, Township 15 North, Range 13 West, Gila and Salt River Baseline and Meridian.





The above map depicts the WC 33 lode mining claim, which is located in Section(s) 23, Township 15 North, Range 13 West, Gila and Salt River Baseline and Meridian, Mohave County, Arizona. The claim corners, end centers, and location monuments are marked by 2 inch by 2 inch by 5 foot wooden posts with aluminum tags. The bearings and distances between claims are as depicted on the map and tied as noted above.

When recorded return to: Carlin Trend Mining Services 369-5th Street Elko, NV 89801

## LOCATION NOTICE FOR LODE MINING CLAIM

NOTICE IS HEREBY GIVEN that the WC 34 lode mining claim has been located by Four Point Construction, Inc., whose current mailing address is 6868 N 7<sup>th</sup> Avenue #204, Phoenix, Arizona, 85013. The general course of this claim is North - South, and it is