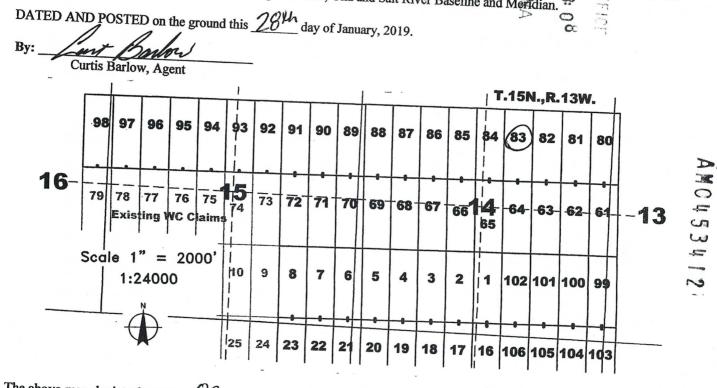

r       15 North     13 West     Gila and Salt River       15 North     13 West     Gila and Salt River       15 North     13 West     Gila and Salt River | 7 |
|-------------------------------------------------------------------------------------------------------------------------------------------------------------------------------------------------------|---|
|-------------------------------------------------------------------------------------------------------------------------------------------------------------------------------------------------------|---|

The northwest corner of this claim is approximately <u>B445</u> feet east and <u>825</u> feet south of the surveyed Northwest corner of Section 15, Township 15 North, Range 13 West, Gila and Salt River Baseline and Meridian.



The above map depicts the WC  $\underline{\beta}$ \_\_ lode mining claim, which is located in Section(s)\_ North, Range 13 West, Gila and Salt River Baseline and Meridian, Mohave County, Arizona. The claim corners, end centers, , Township 15 and location monuments are marked by 2 inch by 2 inch by 5 foot wooden posts with aluminum tags. The bearings and distances between claims are as depicted on the map and tied as noted above.

When recorded return to: Carlin Trend Mining Services 369 - 5th Street Elko, NV 89801

# LOCATION NOTICE FOR LODE MINING CLAIM

NOTICE IS HEREBY GIVEN that the WC  $\underline{\beta}$  lode mining claim has been located by Four Point Construction, Inc., whose current mailing address is 6868 N 7<sup>th</sup> Avenue #204, Phoenix, Arizona, 85013. The general cours