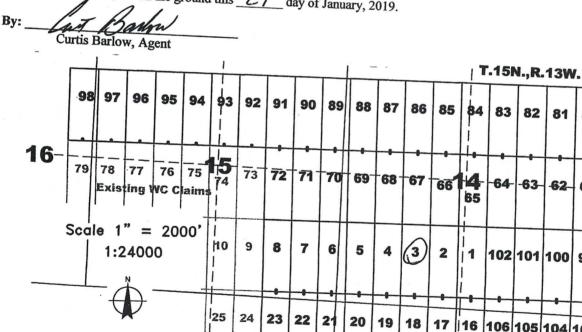

----------|----------------------------|-----------------------------------------------------------------|---------------------------------------------------|-------------------------------------------------------------------------------|--------------|----------------------|--|
|                   |                            |                                                                 | 13 West                                           | Gila and Salt River                                                           |              | 1<                   |  |

The northwest corner of this claim is approximately <u>6645</u> feet east and <u>3825</u> feet south of the surveyed Northwest corner of Section 15, Township 15 North, Range 13 West, Gila and Salt River Baseline and Meridian.





The above map depicts the WC 3 lode mining claim, which is located in Section(s) North, Range 13 West, Gila and Salt River Baseline and Meridian, Mohave County, Arizona. The claim corners, end centers, and location monuments are marked by 2 inch by 2 inch by 5 foot wooden posts with aluminum tags. The bearings and distances between claims are as depicted on the map and tied as noted above.

0 -50000

80

6:

99

103

104

When recorded return to: Carlin Trend Mining Services 369 - 5th Street Elko, NV 89801

# LOCATION NOTICE FOR LODE MINING CLAIM

## NOTICE IS HEREBY GIVEN that the WC

4 lode mining claim has been located by Four Point Construction, Inc., whose current mailing address is 6868 N 7<sup>th</sup> Avenue #204, Phoenix, Arizona, 85013. The general course of this claim is North