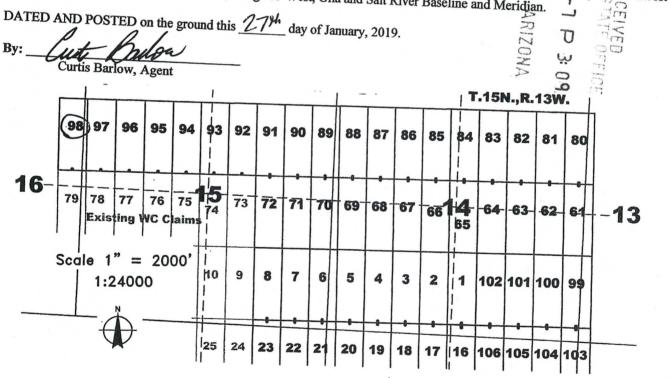

---------------|--------------------------------|-----------------------------------------------------------------|---------------------------------------------------|-------------------------------------------------------------------------------------------------------------|------|
| The set          |                                | 15 North                                                        | 13 West                                           | Gila and Salt River                                                                                         | 610  |

The northwest corner of this claim is approximately <u>555</u> feet west and <u>825</u> feet south of the surveyed Northwest corner of Section 15, Township 15 North, Range 13 West, Gila and Salt River Baseline and Meridian.



The above map depicts the WC <u>98</u> lode mining claim, which is located in Section(s) <u>15,116</u>, Township 15 North, Range 13 West, Gila and Salt River Baseline and Meridian, Mohave County, Arizona. The claim corners, end centers, and location monuments are marked by 2 inch by 2 inch by 5 foot wooden posts with aluminum tags. The bearings and distances between claims are as depicted on the map and tied as noted above. AMC45342

When recorded return to: Carlin Trend Mining Services 369 – 5<sup>th</sup> Street Elko, NV 89801

# LOCATION NOTICE FOR LODE MINING CLAIM

NOTICE IS HEREBY GIVEN that the WC  $\underline{99}$  lode mining claim has been located by Four Point Construction, Inc., whose current mailing address is 6868 N 7<sup>th</sup> Avenue #204, Phoenix, Arizona, 85013. The g