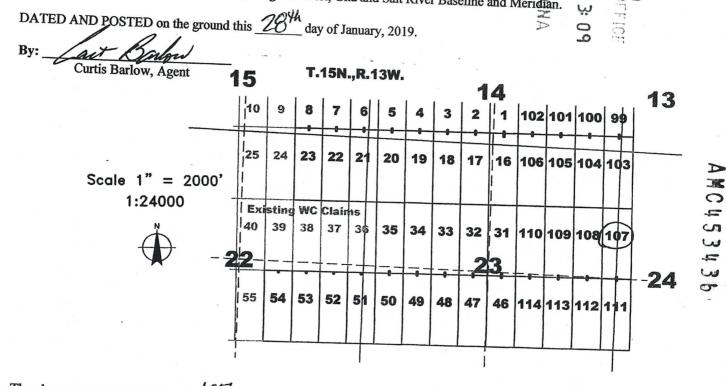

-------------|----------------------------------------------------------|---------------------------------------------------|------------------------------------------------------------------------------------------------------|------------|-----------|
|----------------------------|----------------------------------------------|----------------------------------------------------------|---------------------------------------------------|------------------------------------------------------------------------------------------------------|------------|-----------|

The northwest corner of this claim is approximately <u>10245</u> feet east and <u>6825</u> feet south of the surveyed Northwest corner of Section 15, Township 15 North, Range 13 West, Gila and Salt River Baseline and Meridian.



The above map depicts the WC 107 lode mining claim, which is located in Section(s) 23,24, Township 15 North, Range 13 West, Gila and Salt River Baseline and Meridian, Mohave County, Arizona. The claim corners, end centers, and location monuments are marked by 2 inch by 2 inch by 5 foot wooden posts with aluminum tags. The bearings and distances between claims are as depicted on the map and tied as noted above.

When recorded return to: Carlin Trend Mining Services 369 - 5<sup>th</sup> Street Elko, NV 89801

# LOCATION NOTICE FOR LODE MINING CLAIM

NOTICE IS HEREBY GIVEN that the WC  $\cancel{DB}$  lode mining claim has been located by Four Point Construction, Inc., whose current mailing address is 6868 N 7<sup>th</sup> Avenue #204, Phoenix, Arizona, 85013. The general course of this clai