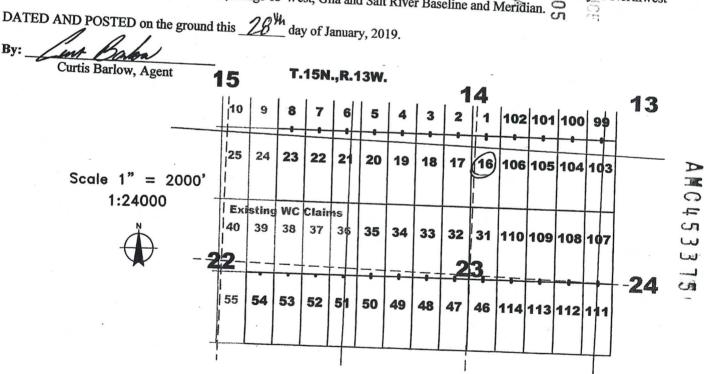

--------------------------------------|---------------------------------------------------|-----------------------------------------------------------------------------------------------------------------------------|---|--------------|--|
| The northwest corner of this at it. |                                 |                                                          |                                                   | N                                                                                                                           | 0 |              |  |

The northwest corner of this claim is approximately <u>7845</u> feet east and <u>5325</u> feet southof the surveyed Northwest corner of Section 15, Township 15 North, Range 13 West, Gila and Salt River Baseline and Meridian.



The above map depicts the WC 16 lode mining claim, which is located in Section(s) 14,23, Township 15 North, Range 13 West, Gila and Salt River Baseline and Meridian, Mohave County, Arizona. The claim corners, end centers, and location monuments are marked by 2 inch by 2 inch by 5 foot wooden posts with aluminum tags. The bearings and distances between claims are as depicted on the map and tied as noted above.

When recorded return to: Carlin Trend Mining Services 369 - 5th Street Elko, NV 89801

# LOCATION NOTICE FOR LODE MINING CLAIM

#### NOTICE IS HEREBY GIVEN that the WC 17

\_ lode mining claim has been located by Four Point Construction, Inc., whose current mailing address is 6868 N 7th Avenue #204, Phoenix, Arizona, 85013. The general course of this claim is North - South, and it