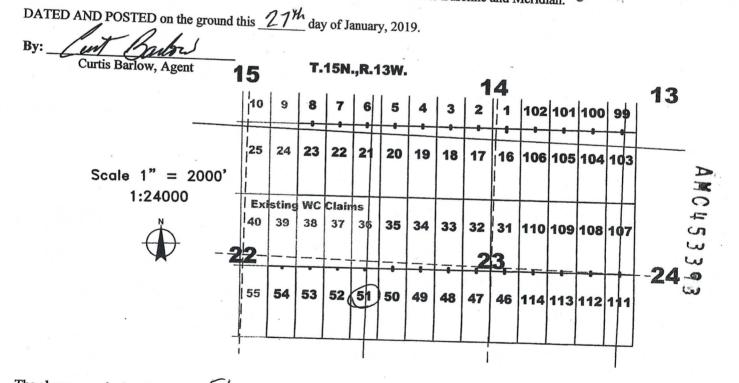

---------|----------------------------------------------------------|---------------------------------------------------|------------------------------------------------------------------------------------------------------|---------------|---------------|
|-----------------|------------------------------|----------------------------------------------------------|---------------------------------------------------|------------------------------------------------------------------------------------------------------|---------------|---------------|

The northwest corner of this claim is approximately  $\underline{4845}$  feet east and  $\underline{8325}$  feet south of the surveyed Northwest corner of Section 15, Township 15 North, Range 13 West, Gila and Salt River Baseline and Meridian.



The above map depicts the WC <u>51</u> lode mining claim, which is located in Section(s) <u>72,23</u>, Township 15 North, Range 13 West, Gila and Salt River Baseline and Meridian, Mohave County, Arizona. The claim corners, end centers, and location monuments are marked by 2 inch by 2 inch by 5 foot wooden posts with aluminum tags. The bearings and distances between claims are as depicted on the map and tied as noted above.

When recorded return to: Carlin Trend Mining Services 369 - 5th Street Elko, NV 89801

# LOCATION NOTICE FOR LODE MINING CLAIM

NOTICE IS HEREBY GIVEN that the WC 52 lode mining claim has been located by Four Point Construction, Inc., whose current mailing address is 6868 N 7<sup>th</sup> Avenue #204, Phoenix, Arizona, 85013. The general course of this claim is North