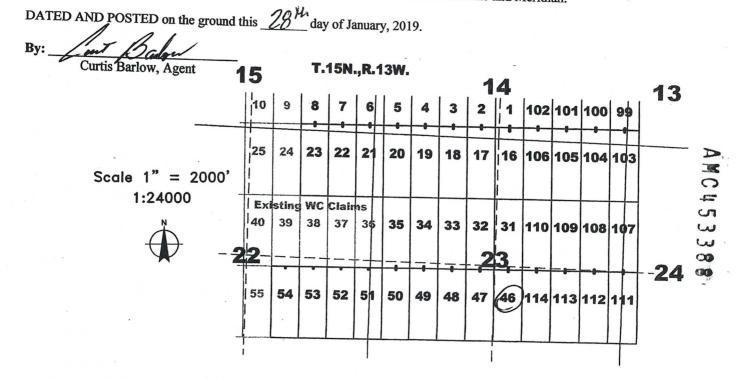

------|---------------|----------------------------------|-------------------------------|-------------------------------------------------------------------|---------|--------|
|                        |               | 15 North<br>15 North<br>15 North | 13 West<br>13 West<br>13 West | Gila and Salt River<br>Gila and Salt River<br>Gila and Salt River | -<br>0  | CEIVED |
| 111                    |               |                                  |                               | $\square$                                                         |         | ·      |

The northwest corner of this claim is approximately <u>7845</u> feet east and <u>8325</u> feet south of the surveyed Northwest corner of Section 15, Township 15 North, Range 13 West, Gila and Salt River Baseline and Meridian.



The above map depicts the WC  $\underline{46}$  lode mining claim, which is located in Section(s)  $\underline{23}$ , Township 15 North, Range 13 West, Gila and Salt River Baseline and Meridian, Mohave County, Arizona. The claim corners, end centers, and location monuments are marked by 2 inch by 2 inch by 5 foot wooden posts with aluminum tags. The bearings and distances between claims are as depicted on the map and tied as noted above.

When recorded return to: Carlin Trend Mining Services 369 – 5<sup>th</sup> Street Elko, NV 89801

## LOCATION NOTICE FOR LODE MINING CLAIM

NOTICE IS HEREBY GIVEN that the WC 47 lode mining claim has been located by Four Point Construction, Inc., whose current mailing address is 6868 N 7<sup>th</sup> Avenue #204, Phoenix, Arizona, 85013. The general cou