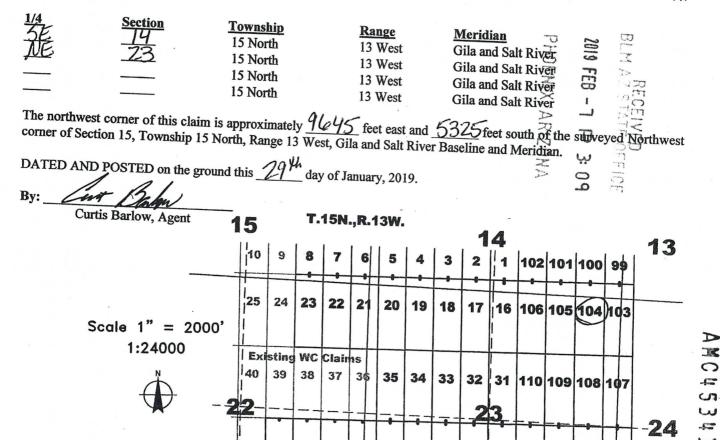

<sup>th</sup> Avenue #204, Phoenix, Arizona, 85013. The general course of this claim is North - South, and it is situated in Mohave County, Arizona. This claim is 1500 feet in length and 600 feet in width. This claim runs from the location monument on which this location notice is posted approximately 100 feet in a northerly direction to the North end line and 1990 feet in a Southerly direction to the South end line. This claim is marked by six additional monuments, one at each corner and one at the center of each end line.

The location monument on which this notice is posted is situated within Section \_\_\_\_\_, Township 15 North, Range 13 West, Gila and Salt River Baseline and Meridian, Arizona, and this claim occupies the following quarter section(s), section(s), Township and Range:



The above map depicts the WC 104 lode mining claim, which is located in Section(s) 14,23, Township 15 North, Range 13 West, Gila and Salt River Baseline and Meridian, Mohave County, Arizona. The claim corners, end centers, and location monuments are marked by 2 inch by 2 inch by 5 foot wooden posts with aluminum tags. The bearings and distances between claims are as depicted on the map and tied as noted above.

55

54

53

52 51

50

49

48

47

46

114 113 112 111

w

20

When recorded return to: Carlin Trend Mining Services 369 - 5th Street Elko, NV 89801

# LOCATION NOTICE FOR LODE MINING CLAIM

NOTICE IS HEREBY GIVEN that the WC 105 lode mining claim has been located by Four Point Construction, Inc., whose current mailing address is 6868 N 7th Avenue #204, Phoenix, Arizona, 85013. Th