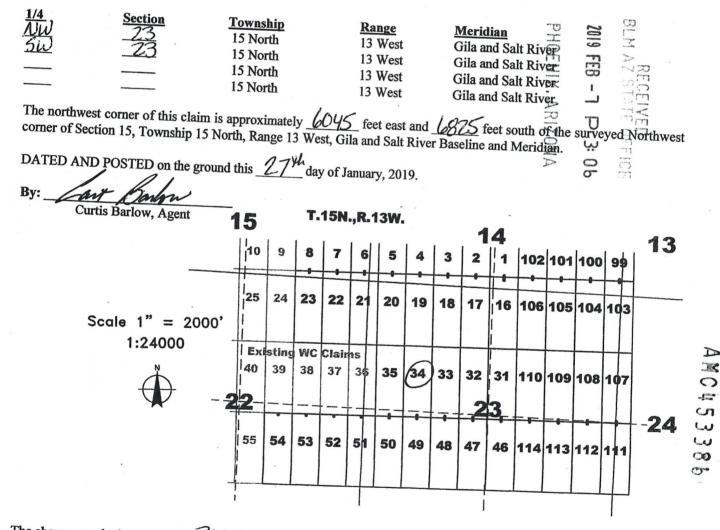

ddress is 6868 N 7<sup>th</sup> Avenue #204, Phoenix, Arizona, 85013. The general course of this claim is North - South, and it is situated in Mohave County, Arizona. This claim is 1500 feet in length and 600 feet in width. This claim runs from the location monument on which this location notice is posted approximately 1490 feet in a northerly direction to the North end line and <u>10</u> feet in a Southerly direction to the South end line. This claim is marked by six additional monuments, one at each corner and one at the center of each end line.

The location monument on which this notice is posted is situated within Section \_23\_, Township 15 North, Range 13 West, Gila and Salt River Baseline and Meridian, Arizona, and this claim occupies the following quarter section(s), section(s),



The above map depicts the WC <u>34</u> lode mining claim, which is located in Section(s) <u>23</u> North, Range 13 West, Gila and Salt River Baseline and Meridian, Mohave County, Arizona. The claim corners, end centers, and location monuments are marked by 2 inch by 2 inch by 5 foot wooden posts with aluminum tags. The bearings and distances between claims are as depicted on the map and tied as noted above.

When recorded return to: Carlin Trend Mining Services 369 – 5<sup>th</sup> Street Elko, NV 89801

## LOCATION NOTICE FOR LODE MINING CLAIM

NOTICE IS HEREBY GIVEN that the WC 35 lode mining claim has been located by Four Point Construction, Inc., whose current mailing address is 6868 N 7<sup>th</sup> Avenue #204, Phoenix, Arizona, 85013. The general course of this claim is claim runs