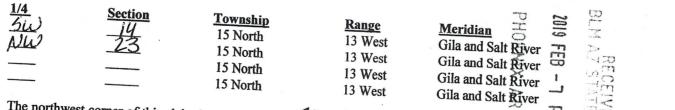

hose current mailing address is 6868 N 7th Avenue #204, Phoenix, Arizona, 85013. The general course of this claim is North - South, and it is situated in Mohave County, Arizona. This claim is 1500 feet in length and 600 feet in width. This claim runs from the location monument on which this location notice is posted approximately 10 feet in a northerly direction to the North end line and 1490 feet in a Southerly direction to the South end line. This claim is marked by six additional monuments, one at each corner and one at the center of each end line.

The location monument on which this notice is posted is situated within Section 14, Township 15 North, Range 13 West, Gila and Salt River Baseline and Meridian, Arizona, and this claim occupies the following quarter section(s), section(s),



The northwest corner of this claim is approximately <u>1245</u> feet east and <u>5325</u> feet south of the surveyed Northwest corner of Section 15, Township 15 North, Range 13 West, Gila and Salt River Baseline and Meridian.



The above map depicts the WC \_\_\_\_\_ lode mining claim, which is located in Section(s) \_\_\_\_\_ 14, 23 \_\_\_\_, Township 15 North, Range 13 West, Gila and Salt River Baseline and Meridian, Mohave County, Arizona. The claim corners, end centers, and location monuments are marked by 2 inch by 2 inch by 5 foot wooden posts with aluminum tags. The bearings and distances between claims are as depicted on the map and tied as noted above.

When recorded return to: Carlin Trend Mining Services 369 – 5<sup>th</sup> Street Elko, NV 89801

# LOCATION NOTICE FOR LODE M