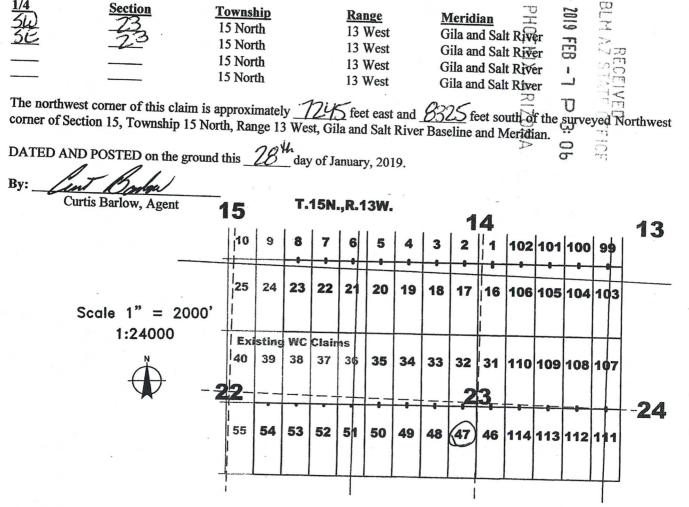

7<sup>th</sup> Avenue #204, Phoenix, Arizona, 85013. The general course of this claim is North - South, and it is situated in Mohave County, Arizona. This claim is 1500 feet in length and 600 feet in width. This claim runs from the location monument on which this location notice is posted approximately 10 feet in a northerly direction to the North end line and 1990 feet in a Southerly direction to the South end line. This claim is marked by six additional monuments, one at each corner and one at the center of each end line.

The location monument on which this notice is posted is situated within Section <u>73</u>, Township 15 North, Range 13 West, Gila and Salt River Baseline and Meridian, Arizona, and this claim occupies the following quarter section(s), section(s), Township and Range:



The above map depicts the WC <u>47</u> lode mining claim, which is located in Section(s) <u>73</u>, Township 15 North, Range 13 West, Gila and Salt River Baseline and Meridian, Mohave County, Arizona. The claim corners, end centers, and location monuments are marked by 2 inch by 2 inch by 5 foot wooden posts with aluminum tags. The bearings and distances between claims are as depicted on the map and tied as noted above.

# MC45338

D

When recorded return to: Carlin Trend Mining Services 369 - 5<sup>th</sup> Street Elko, NV 89801

## LOCATION NOTICE FOR LODE MINING CLAIM

NOTICE IS HEREBY GIVEN that the WC  $\underline{48}$  lode mining claim has been located by Four Point Construction, Inc., whose current mailing address is 6868 N 7<sup>th</sup> Avenue #204, Phoenix, Arizona, 85013. The