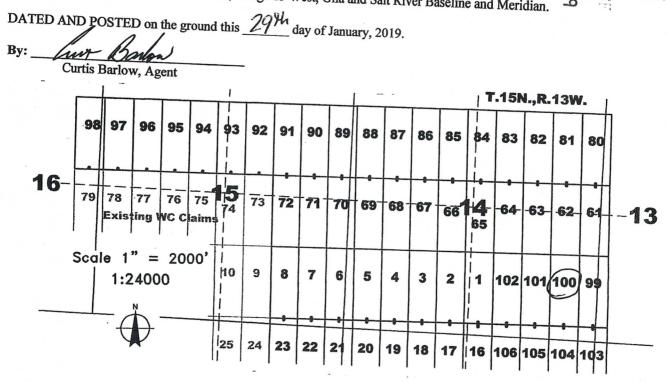

AZ STATE |  |
|-----------------------------|---------------|-----------------------------------------------------------------|---------------------------------------------------|-------------------------------------------------------------------------------|---------------|-------------|--|
|                             |               | 10 Hortin                                                       | 13 West                                           | Gila and Salt River                                                           | 0             | 117         |  |

The northwest corner of this claim is approximately <u>9645</u> feet east and <u>3825</u> feet south of the surveyed Northwest corner of Section 15, Township 15 North, Range 13 West, Gila and Salt River Baseline and Meridian.



The above map depicts the WC 100 lode mining claim, which is located in Section(s) 14, Township 15 North, Range 13 West, Gila and Salt River Baseline and Meridian, Mohave County, Arizona. The claim corners, end centers, and location monuments are marked by 2 inch by 2 inch by 5 foot wooden posts with aluminum tags. The bearings and distances between claims are as depicted on the map and tied as noted above.

MC453429

D

When recorded return to: Carlin Trend Mining Services 369 – 5<sup>th</sup> Street Elko, NV 89801

# LOCATION NOTICE FOR LODE MINING CLAIM

NOTICE IS HEREBY GIVEN that the WC 101 lode mining claim has been located by Four Point Construction, Inc., whose current mailing address is 6868 N 7<sup>th</sup> Avenue #204, Phoenix, Arizona, 85013. The general course of this claim