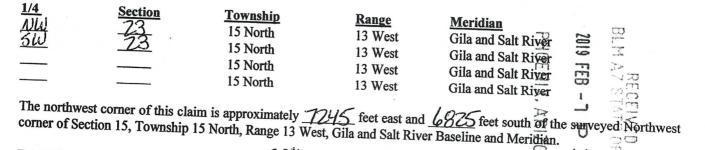

CATION NOTICE FOR LODE MINING CLAIM

NOTICE IS HEREBY GIVEN that the WC <u>32</u> lode mining claim has been located by Four Point Construction, Inc., whose current mailing address is 6868 N 7<sup>th</sup> Avenue #204, Phoenix, Arizona, 85013. The general course of this claim is claim runs from the location monument on which this location notice is posted approximately <u>1490</u> feet in a northerly direction to the North end line and <u>10</u> feet in a Southerly direction to the South end line. This claim is marked by six

The location monument on which this notice is posted is situated within Section <u>23</u>, Township 15 North, Range 13 West, Gila and Salt River Baseline and Meridian, Arizona, and this claim occupies the following quarter section(s), section(s), Township and Range:





The above map depicts the WC 32 lode mining claim, which is located in Section(s) 23, Township 15 North, Range 13 West, Gila and Salt River Baseline and Meridian, Mohave County, Arizona. The claim corners, end centers, and location monuments are marked by 2 inch by 2 inch by 5 foot wooden posts with aluminum tags. The bearings and distances between claims are as depicted on the map and tied as noted above.

When recorded return to: Carlin Trend Mining Services 369 - 5<sup>th</sup> Street Elko, NV 89801

## LOCATION NOTICE FOR LODE MINING CLAIM

NOTICE IS HEREBY GIVEN that the WC 33 lode mining claim has been located by Four Point Construction, Inc., whose current mailing address is 6868 N 7<sup>th</sup> Avenue #204, Phoenix, Arizona, 85013. The general course of this claim is claim run